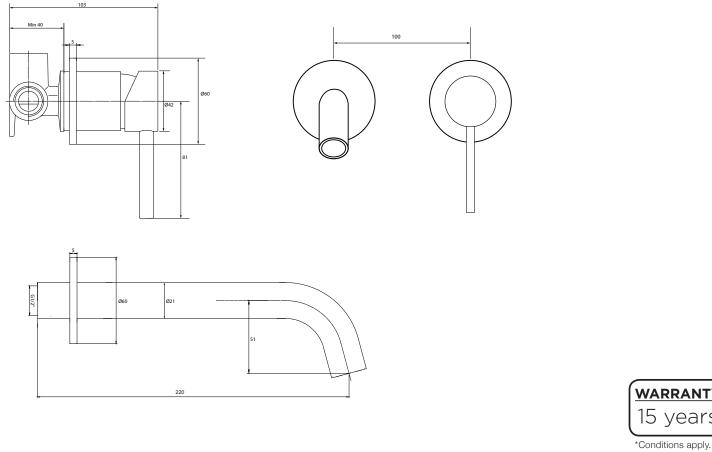

## Axus Pin Lever Wall Mount Basin/ Bath Mixer 2 plates - 220mm spout

AX01322

WELS: 6 stars

Litre/min: 4.5

**Finishes available:** Chrome, Matte Black, Satin Nickel PVD, Rose Gold PVD, Brushed Rose Gold PVD, Brushed Brass PVD, Brushed Gun Metal