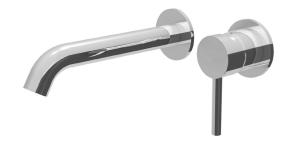

## Axus Pin Lever Wall Mount Basin/ Bath Mixer 2 plates - 220mm spout

AX01322

WELS: 6 stars

Litre/min: 4.5

**Finishes available:** Chrome, Matte Black, Satin Nickel PVD, Rose Gold PVD, Brushed Rose Gold PVD, Brushed Brass PVD, Brushed Gun Metal