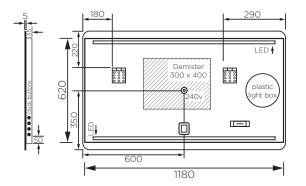

## **Eneo 120 Backlit Mirror** with Magnifier

EN06214

Volts: 220-240V (hardwire)

Power rating: 42W

Backlit: Yes

Demister: Yes

Clock: Yes

Magnifier: Yes - x3 magnification

The Eneo mirror is one of the new feature packed LED top and bottom backlit mirrors from Arcisan.

It uses the latest LED technology for long life, low electricity usage and an even spread of light, unlike older flourescent lit mirrors. The lights and demister are operated via the touch switch.

This model also features an integrated magnifying mirror and digital clock. Quality is assured through the use of high quality float glass and 100% silvering on the rear that is completely sealed against any moisture penertration.