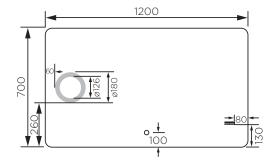

## **Eneo 120 Backlit Mirror** with Magnifier

EN06214

Volts: 220-240V (hardwire)

Power rating: 42W

Backlit: Yes

Demister: Yes

Clock: Yes

Magnifier: Yes - x3 magnification







The Eneo mirror is one of the new feature packed LED top and bottom backlit mirrors from Arcisan.

It uses the latest LED technology for long life, low electricity usage and an even spread of light, unlike older flourescent lit mirrors. The lights and demister are operated via the touch switch.

This model also features an integrated magnifying mirror and digital clock. Quality is assured through the use of high quality float glass and 100% silvering on the rear that is completely sealed against any moisture penertration.

Size is 1200mm x 700mm.