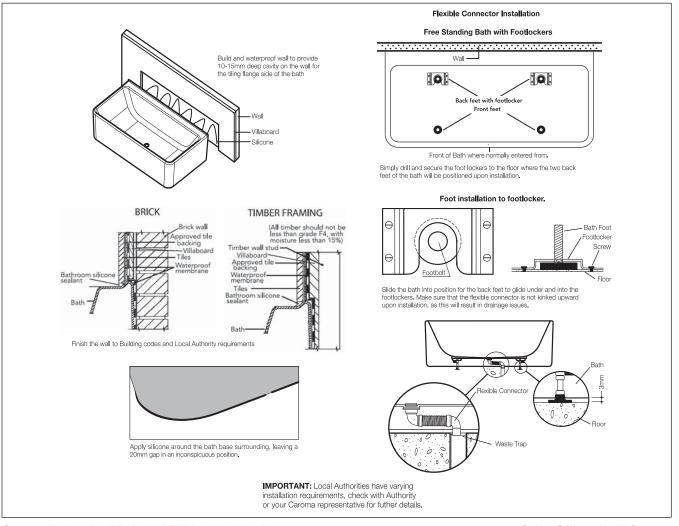

The bath for anyone that thinks outside the square. Ultra modern with bold geometrics softened

1750mm long x 850mm wide x 572mm deep - standard Code No.CU8WFW

| Durability:    | Sanitaryware grade acrylic resists chipping, will not rust and has excellent heat retention properties. Its high gloss finish has natural slip resistance. Minor scratch marks can be removed with gentle metal polishes, such as Brasso.                 |
|----------------|-----------------------------------------------------------------------------------------------------------------------------------------------------------------------------------------------------------------------------------------------------------|
| Waste Outlet:  | The reinforced waste outlet is suitable for 40mm diameter standard waste assembly.                                                                                                                                                                        |
| Bath Capacity: | Cube 1600 Back to Wall - 375 litres; Cube 1800 Back to Wall - 416 litres                                                                                                                                                                                  |
| Installation:  | The bath is suitable for Back to Wall freestanding bath installations. Refer to Installation Instruction for further installation information.                                                                                                            |
| Colours:       | White only.                                                                                                                                                                                                                                               |
| Dimensions:    | All dimensions are in millimetres and are subject to normal manufacturing variations. Caroma pursues a policy of continuing improvement in design and performance of its products. The right is therefore reserved to vary specifications without notice. |