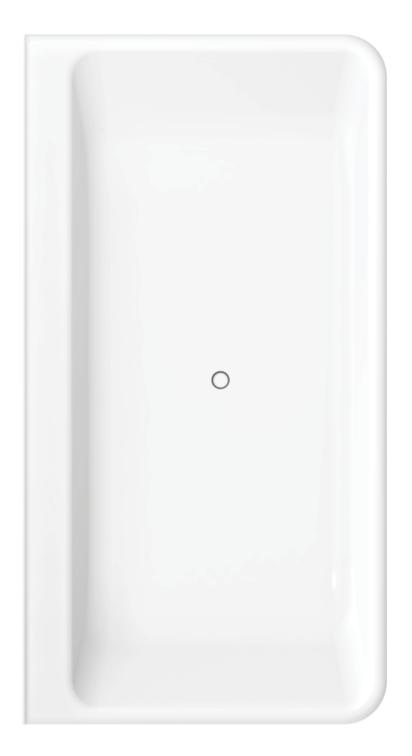

### **Acrylic Bath**

Nominal Sizes:

1600mm x 850mm x 572mm 1750mm x 850mm x 572mm

#### Acrylic Bath 1600mm x 850mm x 572mm 1750mm x 850mm x 572mm

by rounded corners, this is a semi-freestanding bath for those who love the look of freestanding but don t have the space. The thinner rim profile is sleek and in line with European designer trends. Complete the look with matching Cube basins and toilet suite. 1600mm long x 850mm wide x 572mm deep – standard Code No.CU6WFW

The bath for anyone that thinks outside the square. Ultra modern with bold geometrics softened

1750mm long x 850mm wide x 572mm deep - standard Code No.CU8WFW

| Durability:    | Sanitaryware grade acrylic resists chipping, will not rust and has excellent heat retention properties. Its high gloss finish has natural slip resistance. Minor scratch marks can be removed with gentle metal polishes, such as Brasso.                 |
|----------------|-----------------------------------------------------------------------------------------------------------------------------------------------------------------------------------------------------------------------------------------------------------|
| Waste Outlet:  | The reinforced waste outlet is suitable for 40mm diameter standard waste assembly.                                                                                                                                                                        |
| Bath Capacity: | Cube 1600 Back to Wall - 375 litres; Cube 1800 Back to Wall - 416 litres                                                                                                                                                                                  |
| Installation:  | The bath is suitable for Back to Wall freestanding bath installations. Refer to Installation Instruction for further installation information.                                                                                                            |
| Colours:       | White only.                                                                                                                                                                                                                                               |
| Dimensions:    | All dimensions are in millimetres and are subject to normal manufacturing variations. Caroma pursues a policy of continuing improvement in design and performance of its products. The right is therefore reserved to vary specifications without notice. |