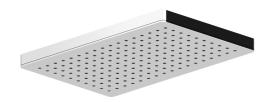

## Ceiling Mounted Rain Shower 370x240mm

Z94152

**WELS:** 1 stars

Litres/minute: 16L WELS License: 0023

Finish: Chrome

The ceiling mounted rain shower, 370x240mm features a mirror polished stainless steel low profile edge and face, silicon rubber nozzles for easy cleaning and generous luxurious spray.

\*Conditions apply.