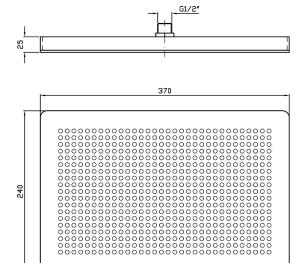

## Ceiling Mounted Rain Shower 370x240mm

Z94152

**WELS:** 1 stars

Litres/minute: 16L WELS License: 0023

Finish: Chrome

The ceiling mounted rain shower, 370x240mm features a mirror polished stainless steel low profile edge and face, silicon rubber nozzles for easy cleaning and generous luxurious spray.

\*Conditions apply.