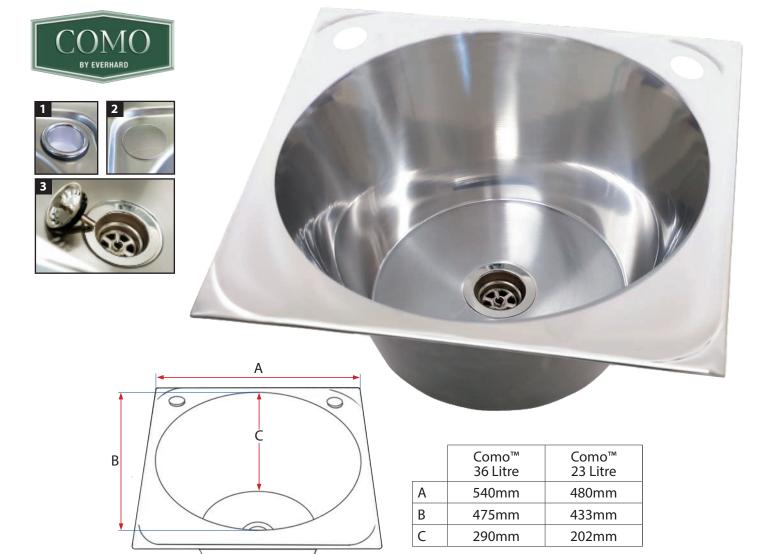

## Como<sup>™</sup> by Everhard Multi-Purpose Sink

| 70070<br>70075Como™ by Everhard 36L multi-purpose sink - 2 tap holes<br>Como™ by Everhard 36L multi-purpose sink - 1 tap hole70072Como™ by Everhard 23L multi-purpose sink - 2 tap holes |  | No. | CODE       | PRODUCT DESCRIPTION                                     |
|------------------------------------------------------------------------------------------------------------------------------------------------------------------------------------------|--|-----|------------|---------------------------------------------------------|
|                                                                                                                                                                                          |  |     |            |                                                         |
| 70073<br>70074Como™ by Everhard 23L multi-purpose sink - no tap holes<br>Como™ by Everhard 23L multi-purpose sink - 1 tap hole                                                           |  |     | 70073      | Como™ by Everhard 23L multi-purpose sink - no tap holes |
| Sink: 304 stainless steel round sink with square surround                                                                                                                                |  |     | Sink:      | 304 stainless steel round sink with square surround     |
| Tap Holes: 42mm                                                                                                                                                                          |  | Du  | Tap Holes: | 42mm                                                    |
| By-pass: Single by-pass on all 2 tap hole models <sup>1</sup> and Chrome plated blanking plug with nut <sup>2</sup>                                                                      |  |     | By-pass:   |                                                         |
| Waste:50mm chrome plug and waste with Watermark Australian<br>Standard basket waste <sup>3</sup>                                                                                         |  |     | Waste:     |                                                         |
| Warranty: Sink - 25 years. Plug and waste - 1 year.                                                                                                                                      |  | 4   | Warranty:  | Sink - 25 years. Plug and waste - 1 year.               |