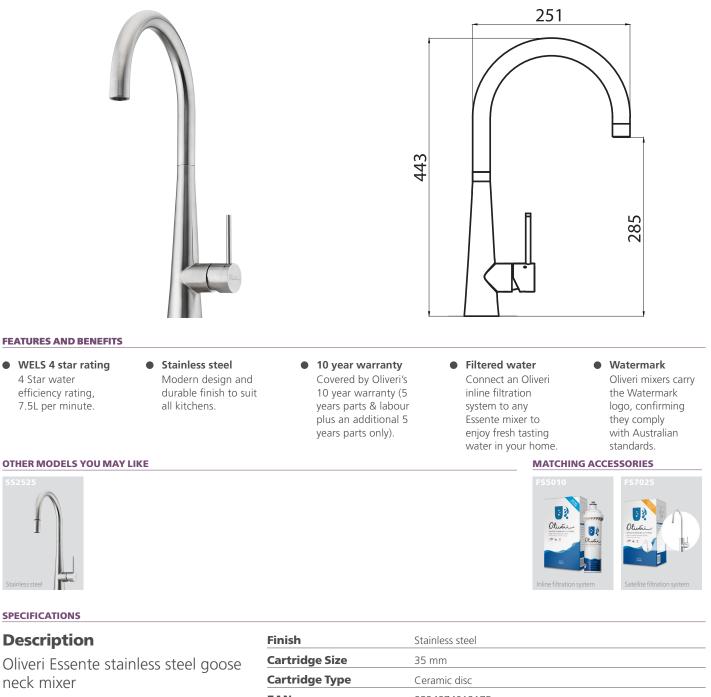

Model: SS2520

## **Mixer Height**

443 mm

## **WELS Rating**

4 star water efficiency 7.5L per minute

**O** 

Þ

| Finish                  | Stainless steel                                                                                                                                            |
|-------------------------|------------------------------------------------------------------------------------------------------------------------------------------------------------|
| Cartridge Size          | 35 mm                                                                                                                                                      |
| Cartridge Type          | Ceramic disc                                                                                                                                               |
| EAN                     | 9324974012175                                                                                                                                              |
| Spout height            | 285 mm                                                                                                                                                     |
| Max. operating pressure | 500 kpa                                                                                                                                                    |
| Carton Size             | 635 x 320 x 75 mm                                                                                                                                          |
| Weight                  | 2. 5kg                                                                                                                                                     |
| Warranty                | 10 Year Warranty: 5 years only (parts & labour) plus an additional 5 years on the Cartridge (parts only) Refer to oliveri.com.au for full warranty details |