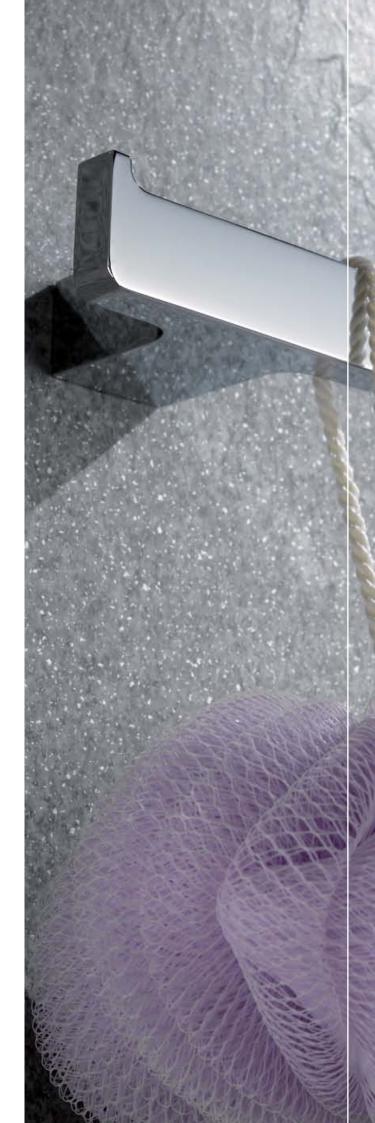

en01 soap dish

en02 glass holder

en05 double glass holder

en03 towel rail – 60cm

en04 towel rail – 80cm

en03d double towel rail – 60cm

en04d double towel rail – 80cm

en06 guest towel rail – 26cm