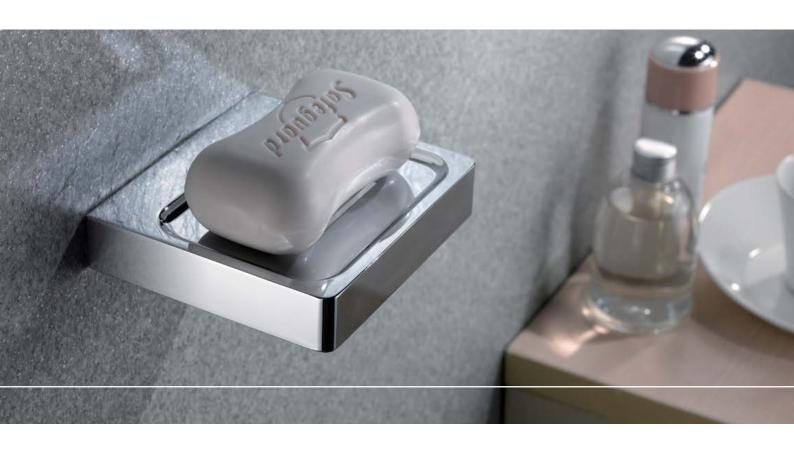

 $\rm en52$  shelf with drain slots and integrated soap dish –  $\rm 37cm$ 

By combining the square geometric form with the gentleness of curved corners, Eneo has perfectly captured today's design trend. That trend is contemporary luxury. Contemporary, through the use of straight lines, luxury through generous proportions and softened edges.