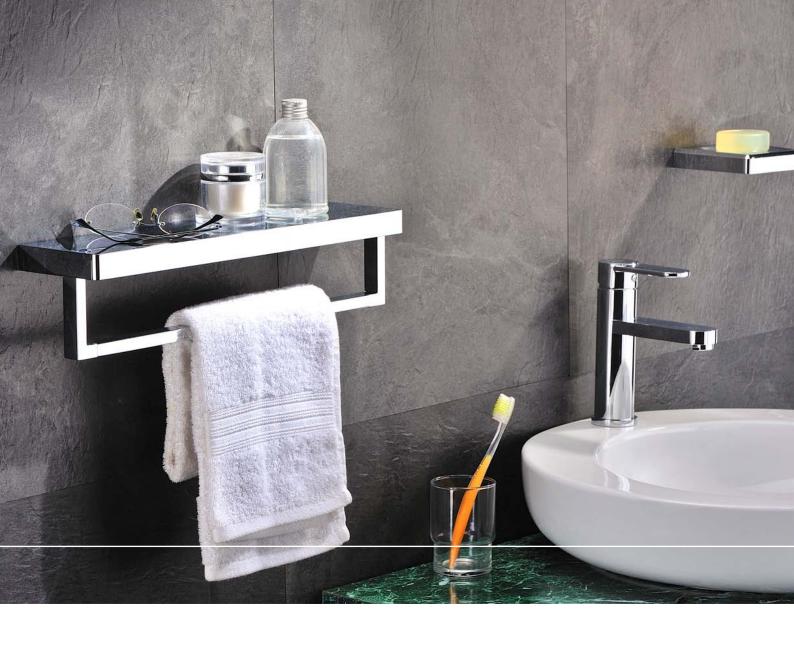

en01 soap dish

en02 glass holder

en05 double glass holder

en03 towel rail – 60cm

en04 towel rail – 80cm

en03d double towel rail – 60cm

en04d double towel rail – 80cm

en06 guest towel rail – 26cm

en09 double robe hook

en08 robe hook

en41 shelf – 30cm

en43 shelf – 40cm

en51 shelf with drain slots – 30cm

en53 shelf with drain slots – 40cm

en63 shelf with double glass holder – 40cm

en73 shelf with towel rail – 40cm

With an extensive 22 items in the range, Eneo has a bathroom accessory solution to meet your needs.

Available in chrome finish.

en39 towel rack with rail