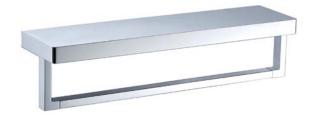

en09 double robe hook

en08 robe hook

en41 shelf – 30cm

en43 shelf – 40cm

en51 shelf with drain slots – 30cm

en53 shelf with drain slots – 40cm

en63 shelf with double glass holder – 40cm

en73 shelf with towel rail – 40cm