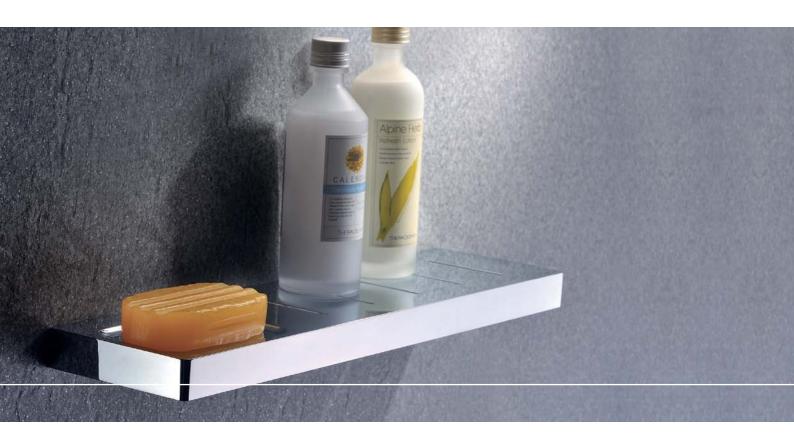

 $\rm en52$  shelf with drain slots and integrated soap dish –  $\rm 37cm$ 

By combining the square geometric form with the gentleness of curved corners, Eneo has perfectly captured today's design trend. That trend is contemporary luxury. Contemporary, through the use of straight lines, luxury through generous proportions and softened edges.