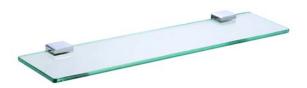

en01 soap dish

en02 glass holder

en05 double glass holder

en03 towel rail – 60cm

en04 towel rail – 80cm

en03d double towel rail – 60cm

en04d double towel rail – 80cm

en06 guest towel rail – 26cm