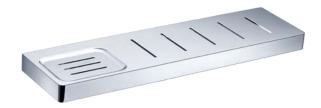

en09 double robe hook

en08 robe hook

en41 shelf – 30cm

en43 shelf – 40cm

en51 shelf with drain slots – 30cm

en53 shelf with drain slots – 40cm

en63 shelf with double glass holder – 40cm

en73 shelf with towel rail – 40cm