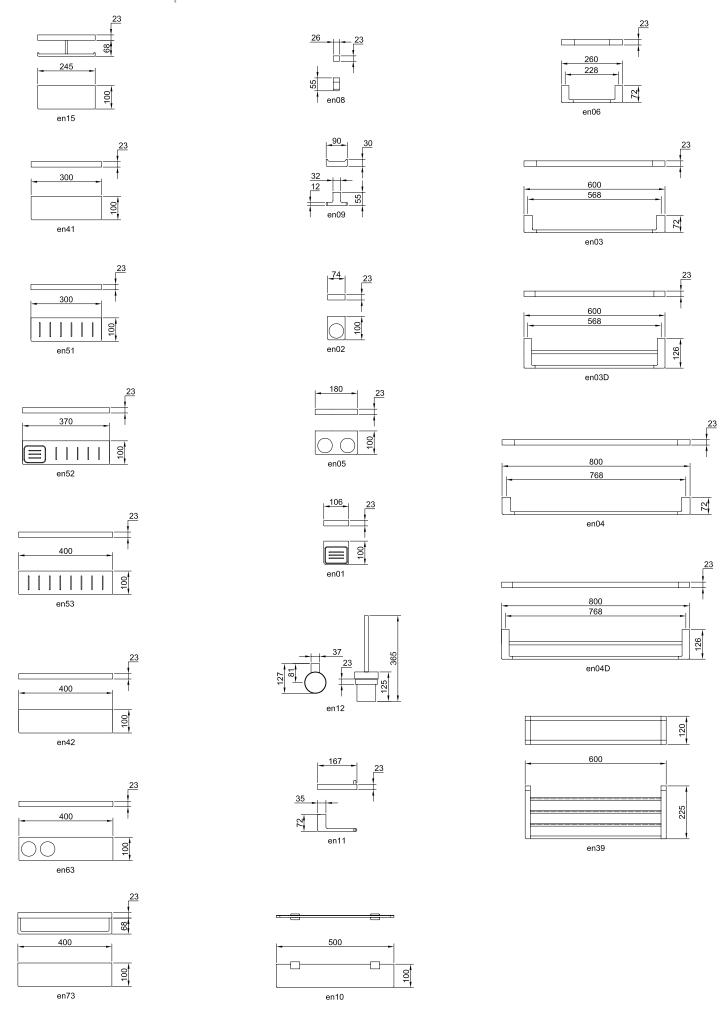

en01 soap dish

en02 glass holder

en05 double glass holder

en03 towel rail – 60cm

en04 towel rail – 80cm

en03d double towel rail – 60cm

en04d double towel rail – 80cm

en06 guest towel rail – 26cm

en09 double robe hook

en08 robe hook

en41 shelf – 30cm

en43 shelf – 40cm

en51 shelf with drain slots – 30cm

en53 shelf with drain slots – 40cm

en63 shelf with double glass holder – 40cm

en73 shelf with towel rail – 40cm

 $\rm en52$  shelf with drain slots and integrated soap dish –  $\rm 37cm$ 

By combining the square geometric form with the gentleness of curved corners, Eneo has perfectly captured today's design trend. That trend is contemporary luxury. Contemporary, through the use of straight lines, luxury through generous proportions and softened edges.

en 10 glass shelf – 50mm

Eneo accessories are crafted from solid brass, ensuring their beauty is enhanced by strength, quality and longevity. The strong point of this range is the attention to detail of every accessory. Sophisticated polishing equipment ensures perfectly flat surfaces, while the generous chrome plating gives a high quality deep mirror finish.

Thus, with this level of quality, Eneo is backed by a 10 year warranty against manufacturing defects for peace of mind.

en 15 double toilet roll holder with shelf

en 11 toilet roll holder

en 12 toilet brush with ceramic holder

With an extensive 22 items in the range, Eneo has a bathroom accessory solution to meet your needs.

Available in chrome finish.

en39 towel rack with rail