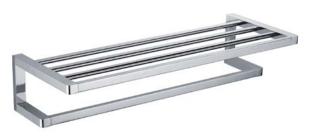

With an extensive 22 items in the range, Eneo has a bathroom accessory solution to meet your needs.

Available in chrome finish.

en39 towel rack with rail