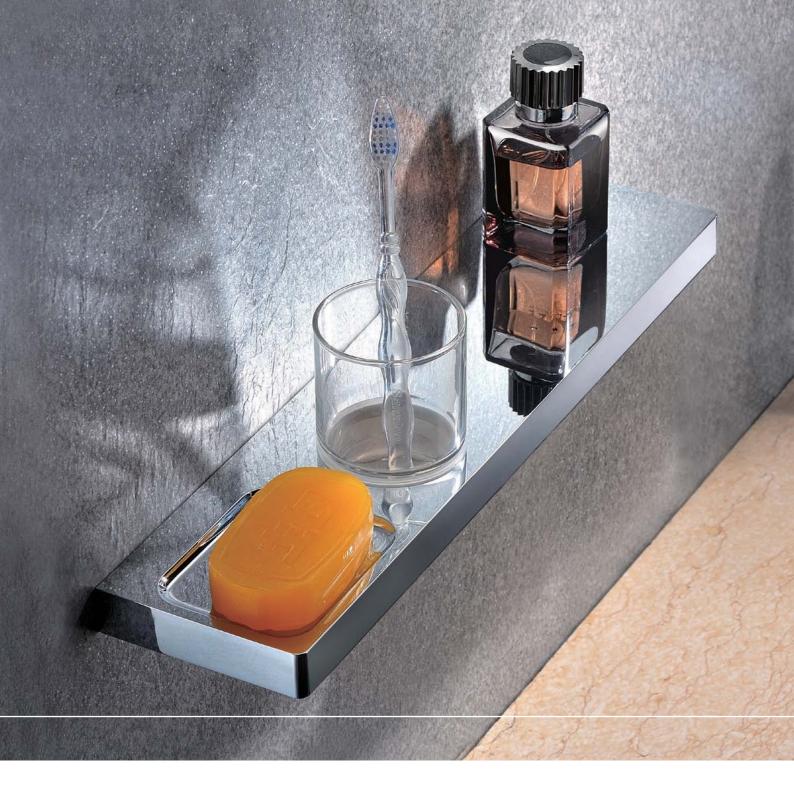

en 10 glass shelf – 50mm

Eneo accessories are crafted from solid brass, ensuring their beauty is enhanced by strength, quality and longevity. The strong point of this range is the attention to detail of every accessory. Sophisticated polishing equipment ensures perfectly flat surfaces, while the generous chrome plating gives a high quality deep mirror finish.