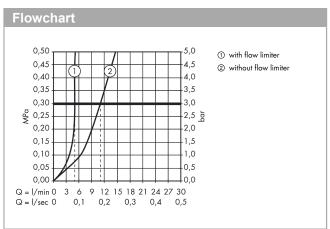

#### product features

- · handle can be positioned on the right or left, depends on the basic set installation
- · projection 165 mm
- · laminar spray
- · flow rate: 5 l/min
- · adjustable spray former
- · joystick ceramic cartridge
- · non-closing flush grated valve
- · suitable for continuous flow water heaters
- · connection dimension: DN15