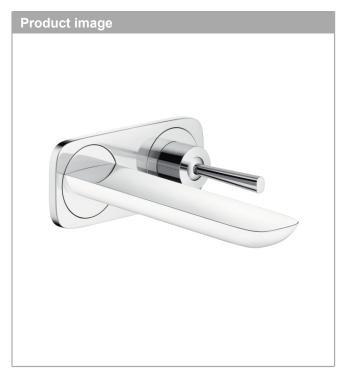

#### **PuraVida**

Single lever basin mixer for concealed installation with spout 165 mm wall-mounted Surfaces: chrome Article Number: 15084000