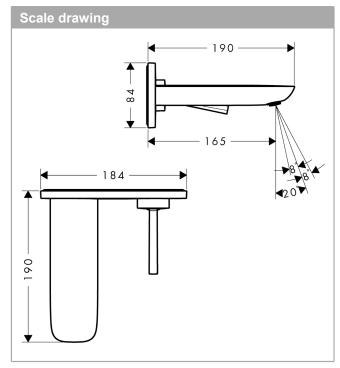

#### **PuraVida**

Single lever basin mixer for concealed installation with spout 165 mm wall-mounted Surfaces: chrome Article Number: 15084000

#### product features

- · handle can be positioned on the right or left, depends on the basic set installation
- · projection 165 mm
- · laminar spray
- · flow rate: 5 l/min
- · adjustable spray former
- · joystick ceramic cartridge
- · non-closing flush grated valve
- · suitable for continuous flow water heaters
- · connection dimension: DN15