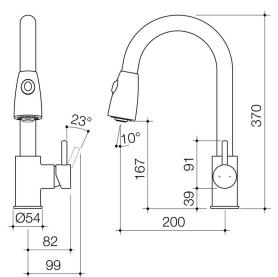

## **HUSK RETRACTABLE DUAL SPRAY SINK MIXER**

- Chrome
- 35mm cartridge
- Retractable spray with 2 spray options at the push of a button
- Hose encased within the gooseneck for added practicality
  Flexible Soft Pex Hoses for supreme durability and ease of installation, anti-bacterial properties which do not affect the taste or odour of the water
- Swivel outlet

## **SPECIFICATIONS**

Chrome Colour **WELS Star** 4 Rating

## **PRODUCT CODES**

91102C4A

Husk Retractable Dual Spray Sink Mixer

\$228.00\*

© COPYRIGHT 2014 - CAROMA INDUSTRIES LIMITED