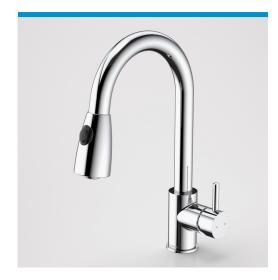

## **HUSK RETRACTABLE DUAL SPRAY SINK MIXER**

- Chrome
- 35mm cartridge
- Retractable spray with 2 spray options at the push of a button
- Hose encased within the gooseneck for added practicality
  Flexible Soft Pex Hoses for supreme durability and ease of installation, anti-bacterial properties which do not affect the taste or odour of the water
- Swivel outlet

## **PRODUCT CODES**

91102C4A

Husk Retractable Dual Spray Sink Mixer

\$228.00\*

© COPYRIGHT 2014 - CAROMA INDUSTRIES LIMITED