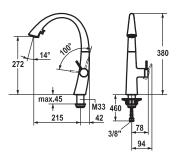

## 10.201.102.000FL

all chrome

A 215, flexible connection hoses

## Lever mixer

- Lever installation only possible on the right side
- Child safety: cold water flow in lever position towards the front
- gap between wall and centre of mounting hole min. 42 mm
- Covered pull-out spray
- ergonomic spout alignment, shape and handling
- KWC JETCLEAN technology
- Neoperl® Cascade®
- automatic diverter reset
- up to 500 mm pull-out length
- hose surface to fit faucet surface
- Hose guide, swivelling 270°
- KWC cartridge S 25
- with ceramic discs
- flow rate and temperature continuously variable
- Flexible connection hoses ¾"
- Fastening by means of threaded sleeve M33 x 1.5
- Mounting hole size ø35 mm