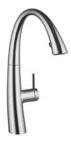

## Kitchen

## Lever mixer

- Lever installation only possible on the right side
- Child safety: cold water flow in lever position towards the front
- gap between wall and centre of mounting hole min. 42 mm
- Covered pull-out spray
- ergonomic spout alignment, shape and handling
- KWC JETCLEAN technology
- Neoperl® Cascade®
- automatic diverter reset
- up to 500 mm pull-out length
- hose surface to fit faucet surface
- Hose guide, swivelling 270°
- KWC cartridge S 25
- with ceramic discs
- flow rate and temperature continuously variable
- Flexible connection hoses ¾"
- Fastening by means of threaded sleeve M33 x 1.5
- Mounting hole size ø35 mm