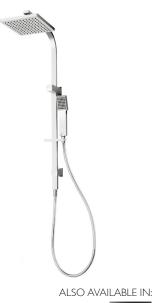

## TWIN SHOWER

LEXI

| PRODUCT CODE: | LE726 CHR           |
|---------------|---------------------|
| FINISH:       | CHROME              |
| WELS:         | 3 star - 7.5 lt/min |

#### PACKAGING INCLUDES

- I x Shower hand piece
- I x Shower rose
- I x Shower rail
- I × Metal hose
- 2 x Wall brackets
  1 x Hand piece slider
- I x Hand piece slide
   I x Teflon tape
- I × letion tape
   I × installation kit
- I x Installation instructions
- I × Warranty card