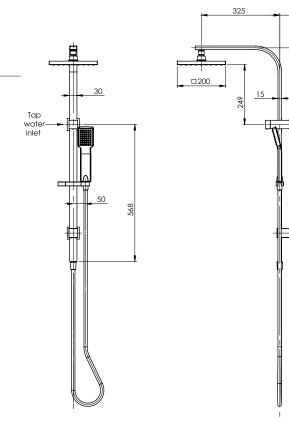

# SPECIFICATIONS

FOR MORE INFORMATION VISIT www.phoenixtapware.com.au

48

318

450(adjustable)

www.phoenixtapware.com.au 03 9780 4200

While we aim to ensure the specifications shown are correct at time of printing. Phoenix Tapware reserves the right to make modifications without prior notice. Always use the physical product measurements for mark-ups and roughing-in as the line drawing shown may differ from the actual product over time. All measurements are shown in millimetres.