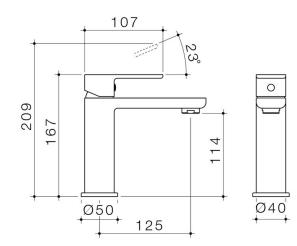

### **PRODUCT FEATURES**

- Flat paddle handle
- 25mm ceramic disc cartridge enables slim, sleek design
- Easy-mount, time saving installation
- Easy clean silicone aerator prevents limescale
- Ultraflex PEX hoses
- Matching Luna Toilets, Basins and Baths
- WELS Star Rating:5
- WELS Litre per minute:6 Lt.