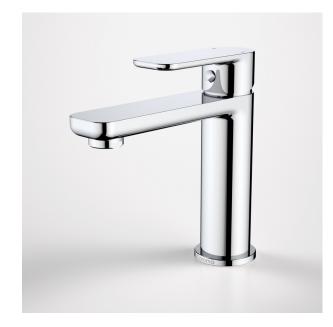

# Luna Basin Mixer

### PRODUCT DESCRIPTION

Classic and relaxed. The subtle, subdued curves of Luna will effortlessly flow into any contemporary bathroom. Coordinate with the Luna collection of basins, baths and toilet suites for a stylish, timeless look.