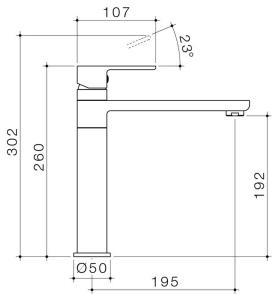

## **Luna Sink Mixer**

Model Number: 68188C4A

## **PRODUCT FEATURES**

- Flat paddle handle
- 25mm ceramic disc cartridge enables slim, sleek design
- Easy-mount, time saving installation
- Easy clean silicone aerator prevents limescale
- 180 degree swivel outlet
- Matching Luna Toilets, Basins and Baths
- WELS Star Rating:5
- WELS Litre per minute:6 Lt.