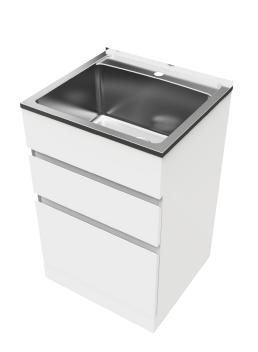

# Nugleam™ 45L Drawer System Laundry Unit

#### Bowl:

- / 45L bowl with centre taphole
- / 304 stainless steel bowl with 25mm internal corner radius
- / 90mm stainless steel basket waste

### Cabinet:

- / 0.8mm galvanised steel white powder coated unit
- / Two soft close drawers with finger pull functionality
- Pre-punched washing machine hose holes to conceal washing machine drainage hose and taps
- / Drawer Load Capacity: