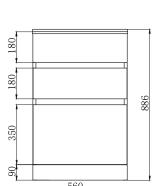

#### **Overall Dimensions:**

560 W x 870 H x 510mm D

#### **Drawer Dimensions:**

Bottom: 210 H x 400mm D Bottom: 100 H x 400mm D