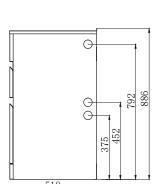

#### **Overall Dimensions:**

560 W x 870 H x 510mm D

#### **Drawer Dimensions:**

Bottom: 210 H x 400mm D Bottom: 100 H x 400mm D