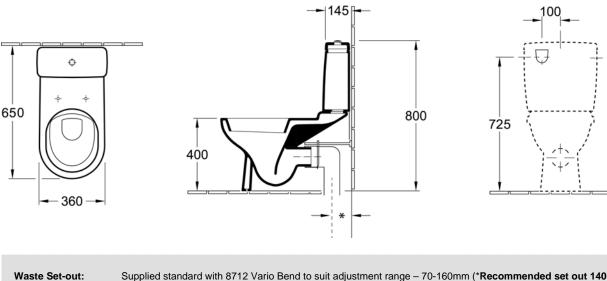

## **TECHNICAL SPECIFICATIONS**

 
 it-out:
 Supplied standard with 8712 Vario Bend to suit adjustment range – 70-160mm (\*Recommended set out 140mm) (S trap set out may be extended by 70mm by using a 8702 vario bend with a P trap suite, pan collar will need to be installed flush with the finished floor or a 8722 adaptor can be used if going into DWV pipe)

Water Entry Point: Rear water inlet requires 1/2" BSP Male thread extending 30mm past the finished wall

PRODUCT NO: 56580101S4DB, O.novo BTW S-Trap Suite with soft Sclose PRODUCT NO: 565801R1S4DB, O.novo BTW S-Trap Suite with commercial & soft Sclose