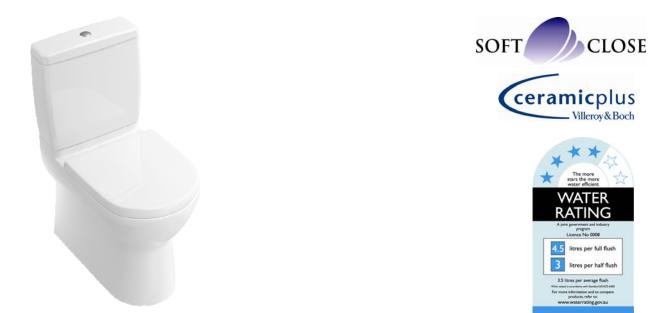

## O.novo Back-to-Wall S-Trap Toilet Suite – 4.5/3L



## **TECHNICAL SPECIFICATIONS**



 
 it-out:
 Supplied standard with 8712 Vario Bend to suit adjustment range – 70-160mm (\*Recommended set out 140mm) (S trap set out may be extended by 70mm by using a 8702 vario bend with a P trap suite, pan collar will need to be installed flush with the finished floor or a 8722 adaptor can be used if going into DWV pipe)

Water Entry Point: Rear water inlet requires 1/2" BSP Male thread extending 30mm past the finished wall

PRODUCT NO: 56580101S4DB, O.novo BTW S-Trap Suite with soft Sclose PRODUCT NO: 565801R1S4DB, O.novo BTW S-Trap Suite with commercial & soft Sclose

4.5/3L – WELS 4 STAR RATED SUITES (Includes Toilet Seat)