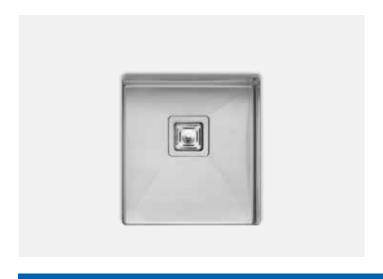

### **Description**

Single bowl undermount sink

#### **Sink Size**

430W x 455H

#### **3/4 Bowl**

380W x 405H x 225D / 35L

| Construction            | Fabricated with 10mm radius corners, Softtone" and soundproofing. |
|-------------------------|-------------------------------------------------------------------|
| Material                | 304 grade, 18/10 brushed stainless steel (1.5mm thick)            |
| Installation            | Undermount recommended.                                           |
| Fixings                 | Undermount clips supplied                                         |
| <b>Cut Out Template</b> | oliverisinks.com                                                  |
| Min Cabinet Size        | 500mm                                                             |
| Tap holes               | n/a                                                               |
| Waste fittings          | 1 x 90mm square basket waste included                             |
| Overflow                | Not available                                                     |
| Carton Size             | 520 x 500 x 290mm                                                 |
| Weight                  | 8.6kg                                                             |
| Warranty                | Lifetime manufacturer's warranty (refer to oliverisinks.com)      |