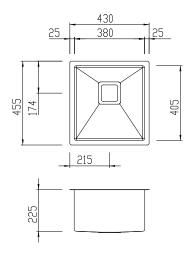

#### **Sink Size**

430W x 455H

#### **3/4 Bowl**

380W x 405H x 225D / 35L

| Construction            | Fabricated with 10mm radius corners, Softtone" and soundproofing. |
|-------------------------|-------------------------------------------------------------------|
| Material                | 304 grade, 18/10 brushed stainless steel (1.5mm thick)            |
| Installation            | Undermount recommended.                                           |
| Fixings                 | Undermount clips supplied                                         |
| <b>Cut Out Template</b> | oliverisinks.com                                                  |
| Min Cabinet Size        | 500mm                                                             |
| Tap holes               | n/a                                                               |
| Waste fittings          | 1 x 90mm square basket waste included                             |
| Overflow                | Not available                                                     |
| Carton Size             | 520 x 500 x 290mm                                                 |
| Weight                  | 8.6kg                                                             |
| Warranty                | Lifetime manufacturer's warranty (refer to oliverisinks.com)      |