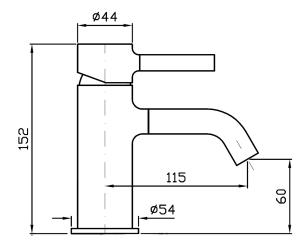

The Pan basin mixer has been crafted from solid brass. Spout projection of 115mm.

\*Conditions apply.