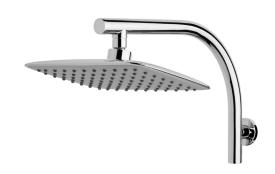

# HIGH-RISE SHOWER ARM & 200 X 250 MM ROSE

PRODUCT CODE:RU526 CHRFINISH:CHROMEWELS:3 STAR - 8.0 LT/MIN