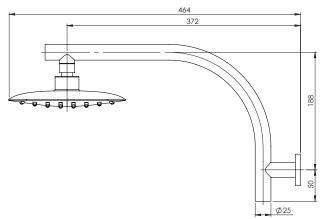

# HIGH-RISE SHOWER ARM & 200 X 250 MM ROSE

PRODUCT CODE:RU526 CHRFINISH:CHROMEWELS:3 STAR - 8.0 LT/MIN

#### PACKAGING INCLUDES

- I x Shower rose
- I x Shower arm
- I x Installation instructions
- I x Warranty card

PLEASE CLICK HERE TO VIEW FULL WARRANTY

While we aim to ensure the specifications shown are correct at time of printing, Phoenix Tapware reserves the right to make modifications without prior notice. Always use the physical product measurements for mark-ups and roughing-in as the line drawing shown may differ from the actual product over time. All measurements are shown in millimetres.