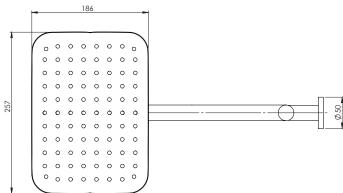

# HIGH-RISE SHOWER ARM & 200 X 250 MM ROSE

PRODUCT CODE:RU526 CHRFINISH:CHROMEWELS:3 STAR - 8.0 LT/MIN

#### PACKAGING INCLUDES

- I x Shower rose
- I x Shower arm
- I x Installation instructions
- I x Warranty card

PLEASE CLICK HERE TO VIEW FULL WARRANTY

While we aim to ensure the specifications shown are correct at time of printing, Phoenix Tapware reserves the right to make modifications without prior notice. Always use the physical product measurements for mark-ups and roughing-in as the line drawing shown may differ from the actual product over time. All measurements are shown in millimetres.