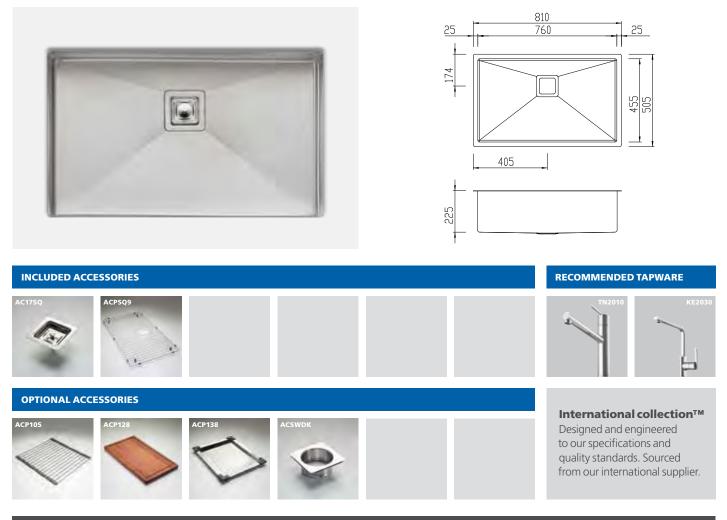

## SPECIFICATIONS

**Description** Single bowl undermount sink

**Sink Size** 810W x 505H

----

**Mega Bowl** 760W x 455H x 225D / 78L

| Fabricated with 10mm radius corners, Softtone" and soundproofing. |
|-------------------------------------------------------------------|
| 304 grade, 18/10 brushed stainless steel (1.5mm thick)            |
| Undermount recommended.                                           |
| Undermount clips supplied                                         |
| oliverisinks.com                                                  |
| 900 x 720mm                                                       |
| n/a                                                               |
| 1 x 90mm square basket waste included                             |
| Not available                                                     |
| 900 x 575 x 290mm                                                 |
| 14.0kg                                                            |
| Lifetime manufacturer's warranty (refer to oliverisinks.com)      |
|                                                                   |