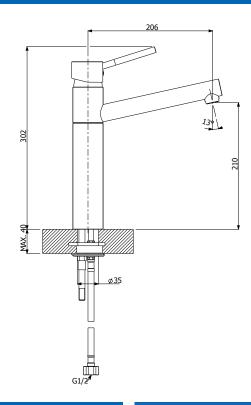

## **Mixer Height**

302mm

### **WELS Rating**

4 star water efficiency 7.5 L per minute

#### **Available Colours**

**Cartridge Size** 35mm **Cartridge Type** Ceramic disc **Finish** Chrome (PT2010C) or Brushed (PT2010B) Santorini Granite Black (PT2010C-ST-BL) **Spout height** 210mm Maximum **Operating Pressure** 600kpa Origin Made in Italy 370 x 270 x 60 mm **Carton Size** Weight 2.0 kg **Installation Note** Recommended for solid surface installation Warranty 15 year warranty\* (refer to oliverisinks.com)