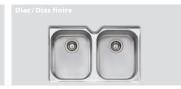

# PT2010

# Pepe







#### **RECOMMENDED SINK RANGE**









#### **SPECIFICATIONS**

## **Description**

Pepe swivel mixer

## **Mixer Height**

302mm

### **WELS Rating**

4 star water efficiency 7.5 L per minute

#### **Available Colours**









**Cartridge Size** 35mm **Cartridge Type** Ceramic disc **Finish** Chrome (PT2010C) or Brushed (PT2010B) Santorini Granite Black (PT2010C-ST-BL) **Spout height** 210mm Maximum **Operating Pressure** 600kpa Origin Made in Italy 370 x 270 x 60 mm **Carton Size** Weight 2.0 kg **Installation Note** Recommended for solid surface installation Warranty 15 year warranty\* (refer to oliverisinks.com)

# oliveri.com.au 1300 137 465