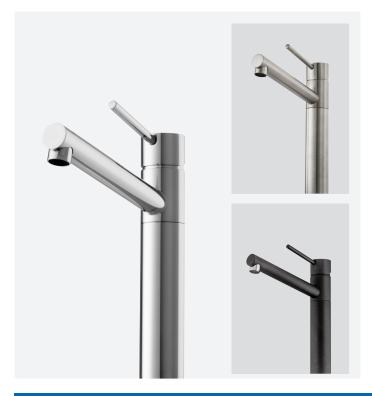

## **Description**

Pepe swivel mixer

#### **Available Colours**

**Cartridge Size** 35mm **Cartridge Type** Ceramic disc **Finish** Chrome (PT2010C) or Brushed (PT2010B) Santorini Granite Black (PT2010C-ST-BL) **Spout height** 210mm Maximum **Operating Pressure** 600kpa Origin Made in Italy 370 x 270 x 60 mm **Carton Size** Weight 2.0 kg **Installation Note** Recommended for solid surface installation Warranty 15 year warranty\* (refer to oliverisinks.com)