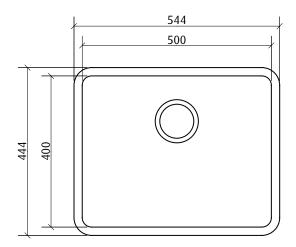

## stainless steel sink undermount or abovemount\*

544 x 444 mm

- accessories available

\*note! Kubic sinks have a superior quality edge finish and are suitable for abovemount installation if required.

| product code   | SKS-KU500                                                                                                                                  |
|----------------|--------------------------------------------------------------------------------------------------------------------------------------------|
| waste/overflow | Includes basket waste [SKA-004]<br>Optional overflow kit available [SKA-POK]                                                               |
| bowl size      | 500 x 400 mm, 200 mm deep                                                                                                                  |
| accessories    | Stainless steel drainer tray [SKA-454]<br>Stainless steel colander [SKA-455]<br>Cutting board [SKA-452]<br>Chrome drainer basket [SKA-005] |

200 mm deep

. . . . . . . . . . . . . . . . . . .