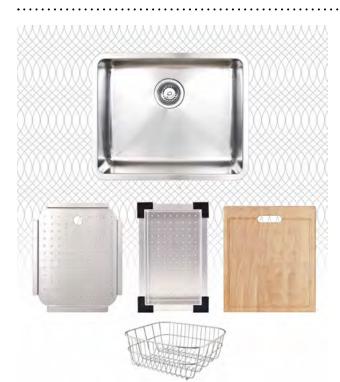

## Contemporary square design + satin finish

- square design with rounded corners for easy cleaning 304 grade stainless steel 1.0 mm thick with sleek, satin finish deep, large capacity bowl includes designer basket waste optional overflow kit available

- accessories available

\*note! Kubic sinks have a superior quality edge finish and are suitable for abovemount installation if required.

| product code   | SKS-KU500                                                                                                                                  |
|----------------|--------------------------------------------------------------------------------------------------------------------------------------------|
| waste/overflow | Includes basket waste [SKA-004]<br>Optional overflow kit available [SKA-POK]                                                               |
| bowl size      | 500 x 400 mm, 200 mm deep                                                                                                                  |
| accessories    | Stainless steel drainer tray [SKA-454]<br>Stainless steel colander [SKA-455]<br>Cutting board [SKA-452]<br>Chrome drainer basket [SKA-005] |