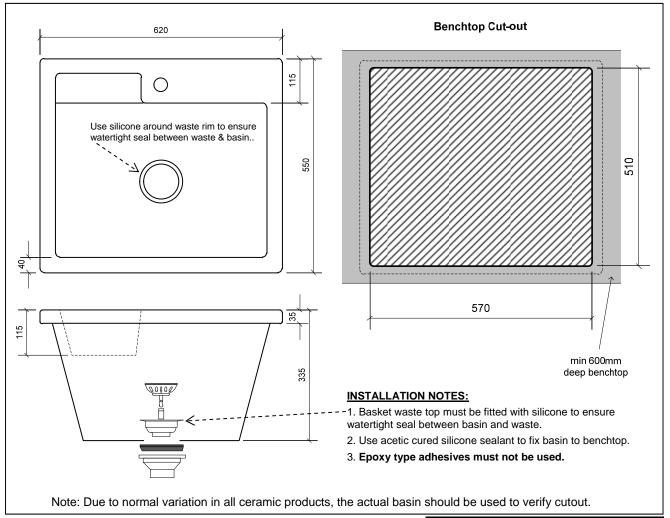

This unit is suitable for general purpose domestic applications.

SBC-620 Part no: Tap holes: 1 taphole

Waste outlet: 90mm waste hole accommodates supplied designer basket waste.

**Bowl capacity:** 45 litres.

Bypass/Overflow: Washing machine bypass hose may be connected to nipple of PVC

waste outlet underbench (not included). No overflow.

Fixing: Use of acetic cured silicone sealant is recommended to fix basin to the

> benchtop. Epoxy type adhesives must not be used. Waste must be fitted with silicone sealant to ensure watertight fit between basin

and waste.

Cleaning: Do not use any abrasive cleaners, liquids or pastes. Clean with damp

cloth.

Colours: White.

Material: Vitreous china.

**Dimensions:** All dimensions in millimetres are nominal and subject to normal ceramic

manufacturing variation of ± 2-5mm. Specifications may vary without notice as

part of our continuous improvement policy.