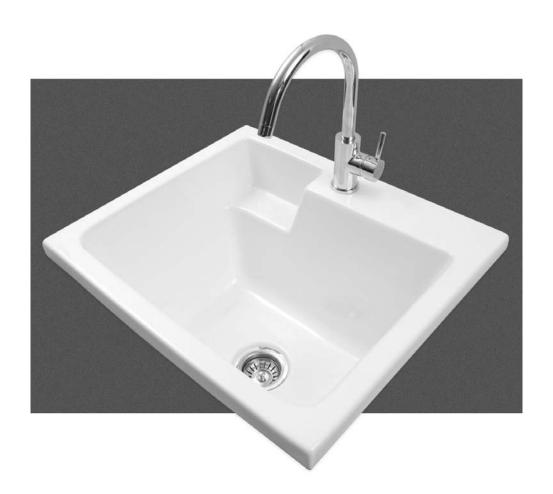

## **SBC-620**

A large classic white vitreous china basin designed for use in laundries. The basin is equally at home in a modern or contemporary setting.

Generous 45 litre bowl also incorporates a recessed soap deck to keep soap and other accessories below the benchtop level.

This unit is suitable for general purpose domestic applications.

SBC-620 Part no: Tap holes: 1 taphole

Waste outlet: 90mm waste hole accommodates supplied designer basket waste.

**Bowl capacity:** 45 litres.