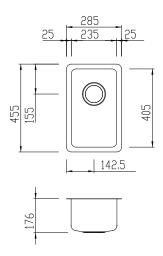

#### **Sink Size**

285W x 455H

# 1/2 Bowl

235W x 405H x 170D / 16L

| Construction            | Fabricated with 25mm radius corners, Softtone" and soundproofing. |
|-------------------------|-------------------------------------------------------------------|
| Material                | 304 grade, 18/10 brushed stainless steel (1.2mm thick)            |
| Installation            | Undermount recommended.                                           |
| Fixings                 | Undermount clips supplied                                         |
| <b>Cut Out Template</b> | oliverisinks.com                                                  |
| Min Cabinet Size        | 500mm                                                             |
| Tap holes               | n/a                                                               |
| Waste fittings          | 1 x 90mm basket waste included                                    |
| Overflow                | Not available                                                     |
| Carton Size             | 520 x 340 x 220mm                                                 |
| Weight                  | 4.0kg                                                             |
| Warranty                | Lifetime manufacturer's warranty (refer to oliverisinks.com)      |