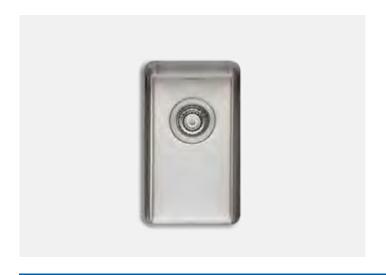

## **Description**

Single bowl undermount sink

#### **Sink Size**

285W x 455H

# 1/2 Bowl

235W x 405H x 170D / 16L

| Construction            | Fabricated with 25mm radius corners, Softtone" and soundproofing. |
|-------------------------|-------------------------------------------------------------------|
| Material                | 304 grade, 18/10 brushed stainless steel (1.2mm thick)            |
| Installation            | Undermount recommended.                                           |
| Fixings                 | Undermount clips supplied                                         |
| <b>Cut Out Template</b> | oliverisinks.com                                                  |
| Min Cabinet Size        | 500mm                                                             |
| Tap holes               | n/a                                                               |
| Waste fittings          | 1 x 90mm basket waste included                                    |
| Overflow                | Not available                                                     |
| Carton Size             | 520 x 340 x 220mm                                                 |
| Weight                  | 4.0kg                                                             |
| Warranty                | Lifetime manufacturer's warranty (refer to oliverisinks.com)      |