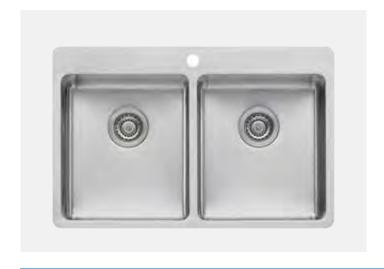

# **SN1064**

Sonetto







#### **INCLUDED ACCESSORIES**

















#### **OPTIONAL ACCESSORIES**









## International collection™

Designed and engineered to our specifications and quality standards. Sourced from our international supplier.

#### SPECIFICATIONS

## **Description**

Double bowl inset sink

### **Sink Size**

785W x 510H

## **3/4 Bowl**

355W x 405H x 205D / 30L

## **3/4 Bowl**

355W x 405H x 205D / 30L

| Construction            | Fabricated with 25mm radius corners, Softtone" and soundproofing. |
|-------------------------|-------------------------------------------------------------------|
| Material                | 304 grade, 18/10 brushed stainless steel (1.2mm thick)            |
| Installation            | Inset recommended.                                                |
|