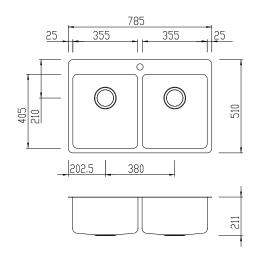

### **Sink Size**

785W x 510H

## **3/4 Bowl**

355W x 405H x 205D / 30L

## **3/4 Bowl**

355W x 405H x 205D / 30L

| Construction            | Fabricated with 25mm radius corners, Softtone" and soundproofing. |
|-------------------------|-------------------------------------------------------------------|
| Material                | 304 grade, 18/10 brushed stainless steel (1.2mm thick)            |
| Installation            | Inset recommended.                                                |
| Fixings                 | Topmount clips supplied                                           |
| <b>Cut Out Template</b> | 769 x 494 x 10mm radius                                           |
| Min Cabinet Size        | 800mm                                                             |
| Tap holes               | Available 1 tap hole only                                         |
| Waste fittings          | 2 x 90mm basket wastes included                                   |
| Overflow                | Not available                                                     |
| Carton Size             | 860 x 570 x 270mm                                                 |
| Weight                  | 9.5kg                                                             |
| Warranty                | Lifetime manufacturer's warranty (refer to oliverisinks.com)      |