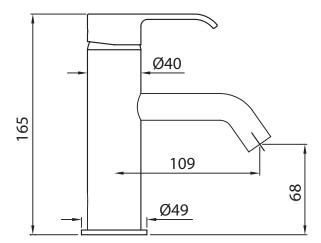

## **SUP Basin Mixer**

ZSU363

WELS: 5 stars

Litres/minute: 5.5L

WELS License / Reg No: 0023 / T35734

**Finishes available:** Chrome, Matte Black and Brushed Nickel

\*Conditions apply.

streamline