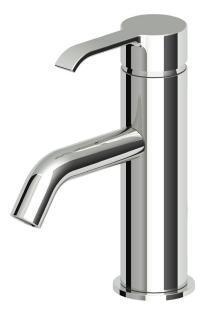

## **SUP Basin Mixer**

ZSU363

WELS: 5 stars

Litres/minute: 5.5L

WELS License / Reg No: 0023 / T35734

**Finishes available:** Chrome, Matte Black and Brushed Nickel

\*Conditions apply.

streamline