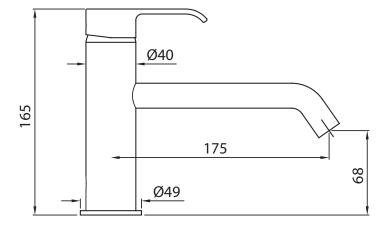

## SUP Basin Mixer with Extended Spout

.....

ZSU393

WELS: 5 stars

Litres/minute: 5.5L

WELS License / Reg No: 0023 / T35735

**Finishes available:** Chrome, Matte Black and Brushed Nickel

streamine