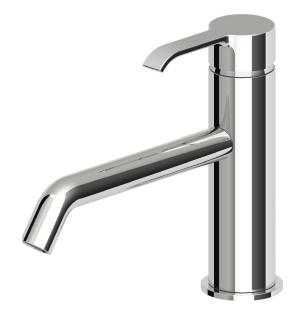

## SUP Basin Mixer with Extended Spout

.....

ZSU393

WELS: 5 stars

Litres/minute: 5.5L

WELS License / Reg No: 0023 / T35735

**Finishes available:** Chrome, Matte Black and Brushed Nickel

streamine