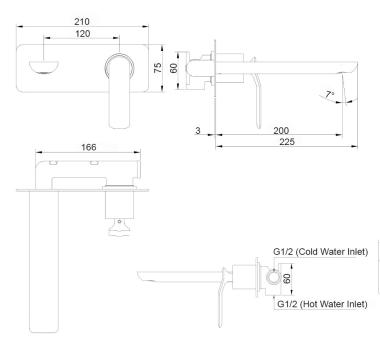

## Synergii Wall Mount Basin Mixer

SY01220

WELS: 6 stars

Litres/minute: 4L

WELS License: 1483

Finish: Chrome

## Finishes available:

Satin Nickel PVD, Matte Black, White (chrome trim), Rose Gold PVD, Brushed Rose Gold PVD, Brushed Brass PVD, Brushed Gun Metal

The Synergii wall mount basin mixer is part of a new radical approach to product design that combines the geometric with the organic. The success of the design is in its ability to merge the flat front surfaces of the mixer into the flowing horizontal elements.

## streamine

www.streamlineproducts.com.au | Ph: 1300 735 352

Dimensions are in millimeters and are subject to manufacturing variations. Streamline reserves the right to vary specifications at any time without notice. Information provided within this specification sheet is correct at the date of printing. Please confirm all particulars with your sales consultant prior to purchase. Version: 1.1 - February 2017