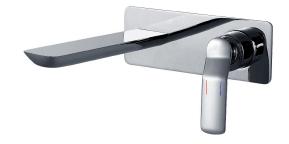

## Synergii Wall Mount Basin Mixer

SY01220

WELS: 6 stars

Litres/minute: 4L

WELS License: 1483

Finish: Chrome

## Finishes available:

Satin Nickel PVD, Matte Black, White (chrome trim), Rose Gold PVD, Brushed Rose Gold PVD, Brushed Brass PVD, Brushed Gun Metal

The Synergii wall mount basin mixer is part of a new radical approach to product design that combines the geometric with the organic. The success of the design is in its ability to merge the flat front surfaces of the mixer into the flowing horizontal elements.