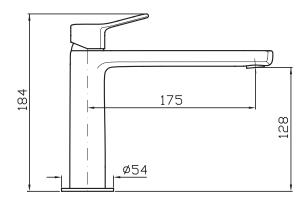

Spout projection of 175mm.

AWARDS: Winner of the Red Dot Award - Product Design 2019

\*Conditions apply.