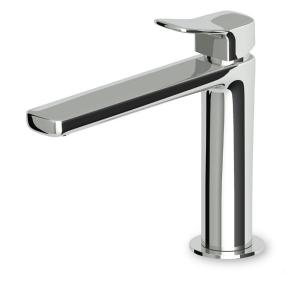

## **Brim Extended Spout Basin Mixer**

**ZBR383** 

**WELS:** 6 stars

Litres/minute: 4.5L

WELS License/Reg. No: 0023 / T33552

Finishes available: Chrome, Matte Black and

**Brushed Nickel** 

Reassuring and essential, the brand new Brim collection designed by Ludovica + Roberto Palomba stands out for its compact design that uses a single lexicon to elaborate two different shapes: the circle and the square. Carefully designed & cross-cutting, Brim is a high quality product that summarises all the design and production capacity of the Zucchetti brand.