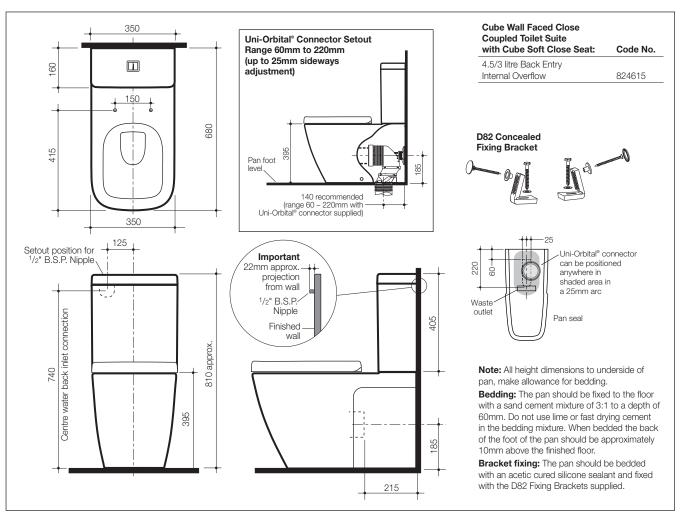

### Vitreous China 4.5/3 litre Dual Flush Wall Faced Box Rim Close-Coupled Toilet Suite

A minimalist close coupled 4.5/3 litre dual flush toilet suite with simple lines the fully integrated wall faced toilet suite featuring smooth geometric surfaces and concealed plumbing fittings provides for optimum appearance and ease of cleaning. A matching soft close seat is provided as standard. The pan connection system includes the patented Caroma Uni-Orbital® connector for increased installation flexibility. The Caroma Uni-Orbital® connector extends to any position up to a 25mm radius, unlike traditional connectors that only move backwards and forwards. The setout range is from 60mm – 220mm with a recommended setout of 140mm. The cistern is back entry only with ½ "B.S.P. inlet stop valve and inlet connection concealed within the cistern. Fitted with matched chrome plated metal push buttons and the Unifill inlet valve for ultra quiet fast fill as standard.

| Pan:          | Cube 4.5 litre full flush box rim pan.                                                                                                                                                                                                                                                                                                                                                                                                                                                                                                                                                                                                                                           |
|---------------|----------------------------------------------------------------------------------------------------------------------------------------------------------------------------------------------------------------------------------------------------------------------------------------------------------------------------------------------------------------------------------------------------------------------------------------------------------------------------------------------------------------------------------------------------------------------------------------------------------------------------------------------------------------------------------|
| Traps:        | Universal trap for S or P-trap installations.                                                                                                                                                                                                                                                                                                                                                                                                                                                                                                                                                                                                                                    |
| Cisterns:     | Cube cistern – has a free fitting lid and is suitable for domestic and light commercial applications. Available with internal, overflow. Standard back inlet.<br>Cistern inlet stop valve and inlet connection is concealed within the cistern and is included. Vandal Resistant Conversion Kit – A simple to install conversion is available for the standard mechanism to lock lid onto the cistern, recommended for use in heavy use commercial areas. Code No.750109.<br>Important: Working pressure minimum 30kPa to maximum 1000kPa flow pressure. Rain water tank compliant. Accurate wall setout for B.S.P. <sup>1</sup> /2" Nipple water inlet connection is essential. |
| Fixing:       | The cistern is fixed directly to the pan with a robust concealed base fixing system<br>without the need for wall fixing.                                                                                                                                                                                                                                                                                                                                                                                                                                                                                                                                                         |
| Seats:        | The <b>Cube</b> soft close toilet seat is provided as standard with the Cube suite. A quality solid section compression moulded toilet seat. Fitted with buffers and metal hinges.                                                                                                                                                                                                                                                                                                                                                                                                                                                                                               |
| Colours:      | White only.                                                                                                                                                                                                                                                                                                                                                                                                                                                                                                                                                                                                                                                                      |
| Installation: | The installation of the toilet suite shall be in accordance with the normal minimum drainline grade requirements in AS/NZS 3500.2.                                                                                                                                                                                                                                                                                                                                                                                                                                                                                                                                               |
| Dimensions:   | All dimensions are in millimetres and are subject to normal manufacturing variations.<br>Caroma pursues a policy of continuing improvement in design and performance of its<br>products. The right is therefore reserved to vary specifications without notice.                                                                                                                                                                                                                                                                                                                                                                                                                  |