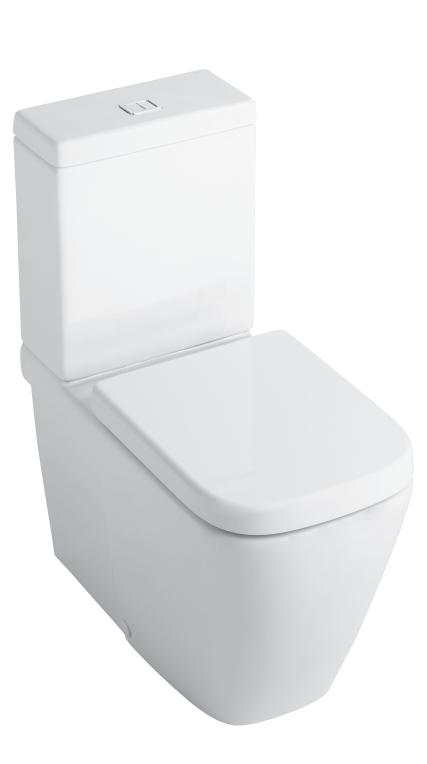

### Caroma<sup>®</sup> Cube

### Vitreous China 4.5/3 litre Dual Flush Wall Faced Box Rim Close-Coupled Toilet Suite

A minimalist close coupled 4.5/3 litre dual flush toilet suite with simple lines the fully integrated wall faced toilet suite featuring smooth geometric surfaces and concealed plumbing fittings provides for optimum appearance and ease of cleaning. A matching soft close seat is provided as standard. The pan connection system includes the patented Caroma Uni-Orbital® connector for increased installation flexibility. The Caroma Uni-Orbital® connector extends to any position up to a 25mm radius, unlike traditional connectors that only move backwards and forwards. The setout range is from 60mm – 220mm with a recommended setout of 140mm. The cistern is back entry only with ½ "B.S.P. inlet stop valve and inlet connection concealed within the cistern. Fitted with matched chrome plated metal push buttons and the Unifill inlet valve for ultra quiet fast fill as standard.