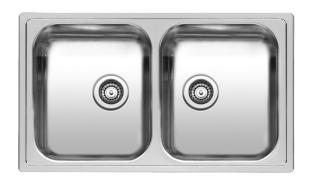

# **Product Image**

#### MONARCH DOUBLE BOWLS

R27219 No Tap Hole R27318 1 Tap Hole

ACCESSORIES TO SUIT:

R1045 Colander (must purchase with

foodboad

S1145 Wooden Food Board R1190 Stainless Steel Dishrack