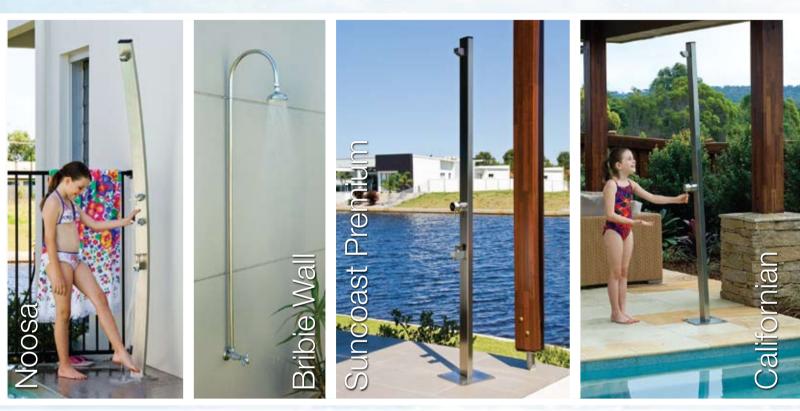

## the latest trend in outdoor living

Rainware Outdoor Showers have an environmental conscience when it comes to water efficiency, with a range of outdoor showers to save you water.

With an emphasis on quality, and built to withstand the harsh Australian conditions, Rainware products are designed and manufactured on Queensland's Sunshine Coast & are available world-wide.

#### extensive range includes:

- free-standing
- wall mounted
- 316 stainless steel
- powdercoated aluminium
- 316 S/S hot & cold mixer
- marine grade 316 S/S tapware & footwash

Rinsing off after a swim, workout or even the mowing, with the ultimate function of hot water, makes an outdoor shower a desirable addition to your outdoor activities. And with our many design & water options, it's easy to tailor an outdoor shower to suit your poolscape, jetty or your budget; or adapted to fit an established space.

### durability & function

- made from 316 marine grade, 3mm structural stainless steel tubing
- 10 yr warranty on stainless steel products
- runs effectively from a water tank with pressure pump
- comfortable spray pattern for your enjoyment
- · easy maintenance