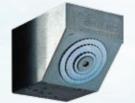

#### water efficiency

- 6 litres per minute
- 3 star WELS rating
- 10 15 second operation
- · automatic turn off