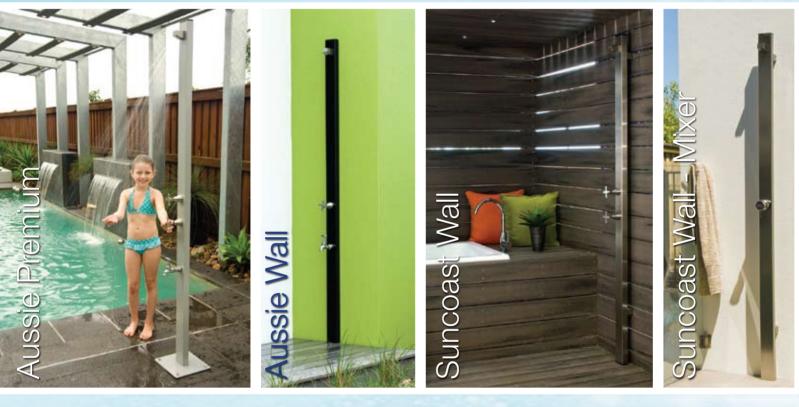

## the latest trend in outdoor living

Rainware Outdoor Showers have an environmental conscience when it comes to water efficiency, with a range of outdoor showers to save you water.

With an emphasis on quality, and built to withstand the harsh Australian conditions, Rainware products are designed and manufactured on Queensland's Sunshine Coast & are available world-wide.

#### extensive range includes:

- free-standing
- wall mounted
- 316 stainless steel
- powdercoated aluminium
- 316 S/S hot & cold mixer
- marine grade 316 S/S tapware & footwash

Rinsing off after a swim, workout or even the mowing, with the ultimate function of hot water, makes an outdoor shower a desirable addition to your outdoor activities. And with our many design & water options, it's easy to tailor an outdoor shower to suit your poolscape, jetty or your budget; or adapted to fit an established space.

### durability & function

- made from 316 marine grade, 3mm structural stainless steel tubing
- 10 yr warranty on stainless steel products
- runs effectively from a water tank with pressure pump
- comfortable spray pattern for your enjoyment
- · easy maintenance