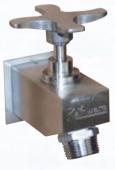

## Rainware rose, tap and footwash available as separate items

PRODUCT CODE 8002 6 litre Rose

PRODUCT CODE 8001 9 litre Rose

PRODUCT CODE 8200 Rainware Wall Stops

PRODUCT CODE 8103 Footwash Tap

**PROUDLY AUSTRALIAN** 