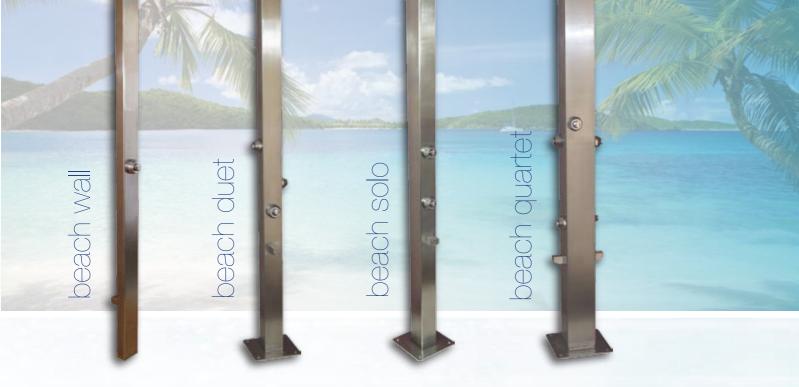

## commercial range

#### special features

- includes multiple person designs
- showers operate individually, maintaining full, comfortable spray
- individually operated footwash taps
- single cold water connection underneath