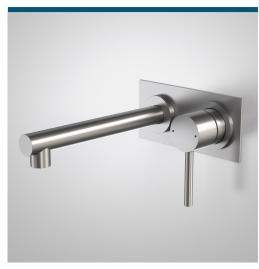

## TITAN STAINLES STEEL WALL BASIN MIXER

The Titan Mixer Range combines robust, premium quality materials with innovative designs. Titan tapware is manufactured from 304-grade stainless steel making the collection easy to clean, hygienic and offering optimal resistance to wear.

- 304 Grade stainless steel construction
- Corrosion and rust resistant, ideal for harsher conditions (suitable for indoor use only)
- Polished finish adds lustre and style
  Coordinates perfectly with Titan showers, mixers and accessories