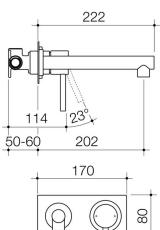

## **PRODUCT CODES**

99006555A

Titan Stainless Steel Wall Basin Mixer

\$406.00\*

90

53

© COPYRIGHT 2014 - CAROMA INDUSTRIES LIMITED FOWLER COL G CHA daf CLARK'

\*All price are recommended retail inclusive of GST in AUD. To be used as a guide only, prices may vary between model variations, and are subject to change without notice. A number of brands and products on this page are the subject of registered trade marks, register designs and/or registered patents. View full disclaimer on www.caroma.com.au