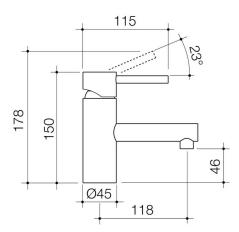

## **SPECIFICATIONS**

Colour Stainless Steel WELS Star 6 Rating

## **PRODUCT CODES**

99000SS6A

Titan Stainless Steel Basin Mixer

\$405.00\*

© COPYRIGHT 2014 - CAROMA INDUSTRIES LIMITED

FOWLER ON daf G CONK CLARK'

\*All price are recommended retail inclusive of GST in AUD. To be used as a guide only, prices may vary between model variations, and are subject to change without notice. A number of brands and products on this page are the subject of registered trade marks, register designs and/or registered patents. View full disclaimer on www.caroma.com.au