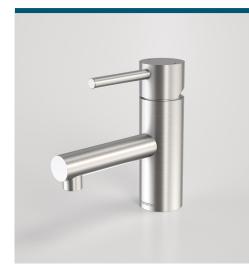

## TITAN STAINLESS STEEL BASIN MIXER

Setting a new benchmark in tapware innovation, Caroma's first stainless steel tapware collection, the Titan range, offers premium quality and durability without compromising on design. With its complimentary accessories and superior resistance to wear, the Titan range is a must have addition to both your bathroom and kitchen.

- 304 Grade stainless steel construction
- Corrosion and rust resistant, ideal for harsher conditions (suitable for indoor use only)
  Pin style handles moves with ease to control the water
- Flexible Soft Pex Hoses for supreme durability and ease of installation, anti-bacterial
- properties which do not affect the taste or odour of the water · Coordinates perfectly with Titan stainless steel accessories range