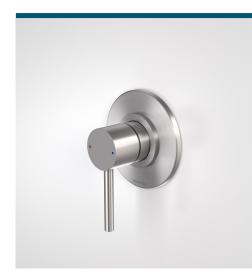

## TITAN STAINLESS STEEL BATH/SHOWER MIXER

Setting a new benchmark in tapware innovation, Caroma's first stainless steel tapware collection, the Titan range, offers premium quality and durability without compromising on design. With its complimentary accessories and superior resistance to wear, the Titan range is a must have addition to both your bathroom and kitchen.

- 304 grade Stainless steel construction ensures premium quality and superior rust resistance
- Polished finish adds lustre and style
- Pin style handles moves with ease to control the water
- · Coordinates perfectly with Titan stainless steel accessories range