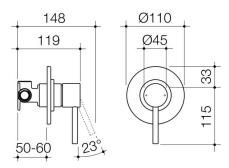

## SPECIFICATIONS

Colour Stainless Steel
WELS Star 0
Rating

## **PRODUCT CODES**

99001SS

Titan Stainless Steel Bath/Shower Mixer

\$405.00\*

© COPYRIGHT 2014 - CAROMA INDUSTRIES LIMITED

G CHAR FOWLER CLARK

\*All price are recommended retail inclusive of GST in AUD. To be used as a guide only, prices may vary between model variations, and are subject to change without notice. A number of brands and products on this page are the subject of registered trade marks, register designs and/or registered patents. View full disclaimer on www.caroma.com.au