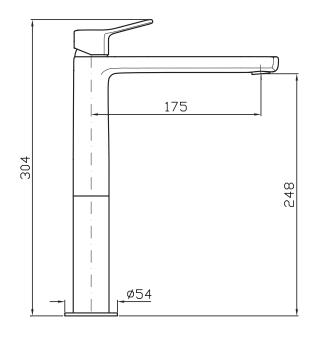

Spout projection of 175mm.

AWARDS: Winner of the Red Dot Award - Product Design 2019