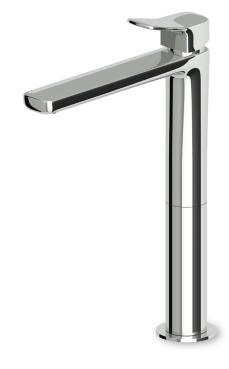

## **Brim Basin Mixer with High Spout**

**ZBR382** 

**WELS:** 6 stars

Litres/minute: 4.5L

WELS License/Reg. No: 0023 / T33553

Finishes available: Chrome, Matte Black and

**Brushed Nickel** 

Reassuring and essential, the brand new Brim collection designed by Ludovica + Roberto Palomba stands out for its compact design that uses a single lexicon to elaborate two different shapes: the circle and the square. Carefully designed & cross-cutting, Brim is a high quality product that summarises all the design and production capacity of the Zucchetti brand.