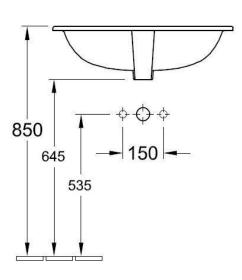

## **TECHNICAL SPECIFICATIONS**

PRODUCT NO: **41625001**, O.novo Under-Counter Basin **OD** 580x370mm (**ID** 530x320mm) Recommended overflow waste - code 94238 Overflow hole should be positioned to the front of the cabinet