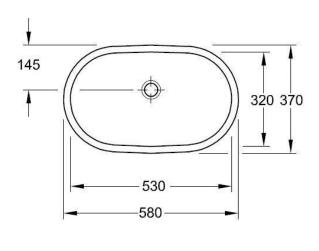

## **TECHNICAL SPECIFICATIONS**

PRODUCT NO: **41625001**, O.novo Under-Counter Basin **OD** 580x370mm (**ID** 530x320mm) Recommended overflow waste - code 94238 Overflow hole should be positioned to the front of the cabinet