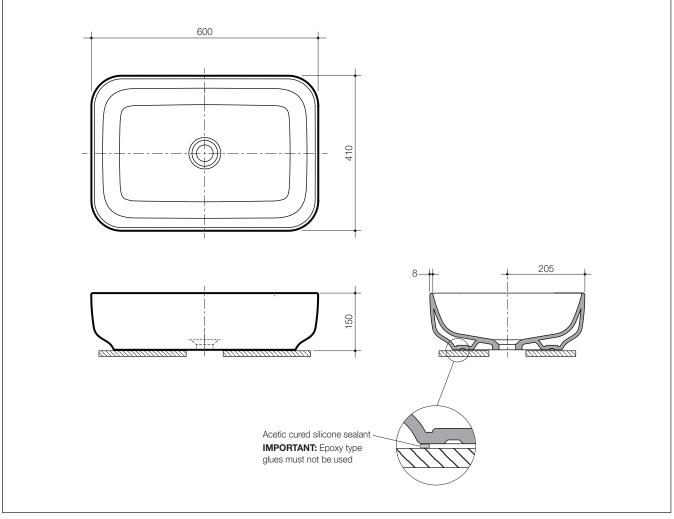

## Vitreous China Above Counter Vanity Basin

Basin Size: 600mm x 410mm (nominal)

Tapware shown not included.

| Tap Holes:     | Basin available in: No tapholes Code No.874600W.                                                                                                                                                                                                                                                    |
|----------------|-----------------------------------------------------------------------------------------------------------------------------------------------------------------------------------------------------------------------------------------------------------------------------------------------------|
| Waste Outlet:  | The basin has been designed for the Caroma waste outlet suitable for a 40mm trap connection. Chrome flush fitting waste and white plug supplied. Alternative waste options are available — Plug & anti-vandal flush fitting chrome waste Code No.687141C; Plug & chrome grate waste Code No.687328C |
| Bowl Capacity: | 17.5 litres.                                                                                                                                                                                                                                                                                        |
| Overflow:      | Overflow not available.                                                                                                                                                                                                                                                                             |
| Fixing:        | An acetic cured silicone sealant is to be used to secure the basin to the counter top. <b>Epoxy type glues must not be used.</b><br>The basin is supplied with a template which must be used for the counter top cut-out.                                                                           |
| Colours:       | White only.                                                                                                                                                                                                                                                                                         |
| Dimensions:    | All dimensions are in millimetres and are subject to normal manufacturing variations. Caroma pursues a policy of continuing improvement in design and performance of its products. The right is therefore reserved to vary specifications without notice.                                           |