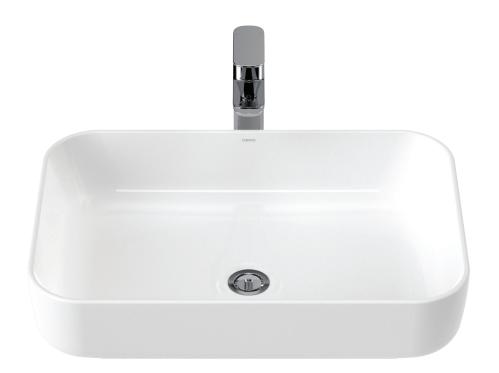

## **Caroma**<sup>°</sup> Artisan Rectangle 600

## Vitreous China Above Counter Vanity Basin

Basin Size: 600mm x 410mm (nominal)

Tapware shown not included.

| Tap Holes:     | Basin available in: No tapholes Code No.874600W.                                                                                                                                                                                                                                                    |
|----------------|-----------------------------------------------------------------------------------------------------------------------------------------------------------------------------------------------------------------------------------------------------------------------------------------------------|
| Waste Outlet:  | The basin has been designed for the Caroma waste outlet suitable for a 40mm trap connection. Chrome flush fitting waste and white plug supplied. Alternative waste options are available — Plug & anti-vandal flush fitting chrome waste Code No.687141C; Plug & chrome grate waste Code No.687328C |
| Bowl Capacity: | 17.5 litres.                                                                                                                                                                                                                                                                                        |
| Overflow:      | Overflow not available.                                                                                                                                                                                                                                                                             |
| Fixing:        | An acetic cured silicone sealant is to be used to secure the basin to the counter top. <b>Epoxy type glues must not be used.</b><br>The basin is supplied with a template which must be used for the counter top cut-out.                                                                           |
| Colours:       | White only.                                                                                                                                                                                                                                                                                         |
| Dimensions:    | All dimensions are in millimetres and are subject to normal manufacturing variations. Caroma pursues a policy of continuing improvement in design and performance of its products. The right is therefore reserved to vary specifications without notice.                                           |