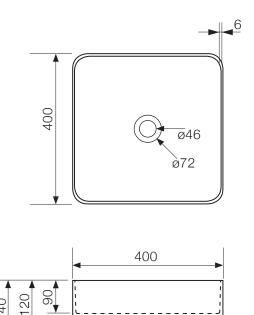

## Xoni 400 Square Thin Above Counter Basin

XN04632

Tap hole(s): n/a

Overflow: No

Waste assembly supplied: No

Finish: White vitreous china Also available in Matte Black and Matte White

streamine

www.streamlineproducts.com.au | Ph: 1300 735 352

Dimensions are in millimeters and are subject to manufacturing variations. Streamline reserves the right to vary specifications at any time without notice. Information provided within this specification sheet is correct at the date of printing. Please confirm all particulars with your sales consultant prior to purchase. Version: 1.1 - March 2017