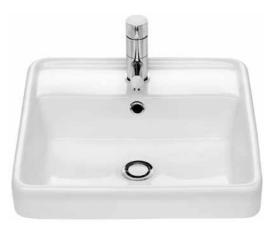

## Carboni II Inset

Vitreous China Inset Vanity Basin

**Basin Size:** 415mm x 415mm (nominal). **Bowl capacity:** 3 litres to overflow.

The **Carboni II** inset vanity basin offers a contemporary square style with distinctive clean lines. This range adds timeless sophistication in any bathroom. The basin is suitable for general purpose, domestic and commercial applications.