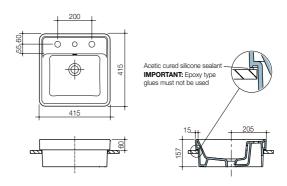

## Carboni II Inset

Vitreous China Inset Vanity Basin

**Basin Size:** 415mm x 415mm (nominal). **Bowl capacity:** 3 litres to overflow.

The **Carboni II** inset vanity basin offers a contemporary square style with distinctive clean lines. This range adds timeless sophistication in any bathroom. The basin is suitable for general purpose, domestic and commercial applications.

Tap Holes: Basin available in one taphole and three taphole options.

**Overflow:** Overflow available only. Designed for maximum tap flow rate of 15 litres/minute.

**Fixing:** An acetic cured silicone sealant is used to secure the basin to the counter top. **Epoxy type glues must not be used.** Basin supplied with a template which must be used for the counter top cut-out.

Installation: Refer to Important Information for Plumbers section.

Colours: White only.

Supplied with chrome flush fitting waste and white plug.