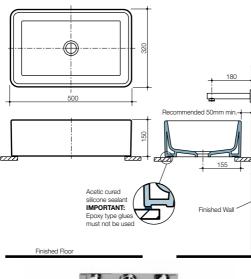

## **Cube 500 Above Counter**

Ceramic Above Counter Vanity Basin

Basin Size: 500mm x 320mm (nominal).

Bowl capacity: 12.5 litres.

Offering a wide range of basins with strong square angles, slim walls and softened edges, **Cube 500** is a striking design option for the modern bathroom. While the **Cube 500** above counter vanity basin blends the sharpest contemporary looks with a welcoming feel, it provides a generous sized bowl area.

Tap Holes: The basin is available in no taphole.

Overflow: Overflow not available.

Fixing: An acetic cured silicone sealant is used to secure the basin to the counter top. Epoxy type glues must not be used. Basin supplied with a template which must be used for the counter top cut-out.

Installation: Refer to Important Information for Plumbers section.

Colours: White only.

Supplied with chrome flush fitting waste and white plug.