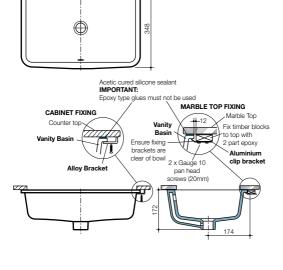

## **Cube 500 Under Counter**

Ceramic Under Counter Vanity Basin Basin Size: 528mm x 348mm (nominal). Bowl capacity: 12.5 litres to overflow.

Offering a wide range of basins with strong square angles, slim walls and softened edges, **Cube 500** is a striking design option for the modern bathroom. While the **Cube 500** under counter vanity basin blends the sharpest contemporary looks with a welcoming feel, it provides a generous sized bowl area. The rim is sealed to the underside of the counter top with an acetic cured silicone sealant.

Tap Holes: The basin is available in no taphole.

Overflow: Overflow available only. Maximum tap flow rate of 15

Fixing: Four Aluminium Clip Brackets (supplied) for fixing to marble or granite counter tops. Four Alloy Brackets (not supplied) are for fixing to wooden counter tops.

The rim of the basin must be sealed to the underside of the counter top with an acetic cured silicone sealant. **Epoxy type glues must not be used.** Basin supplied with a template which must be used for the counter top cut-out.

Installation: Refer to Important Information for Plumbers section.

Colours: White only.

528

Supplied with chrome flush fitting waste and white plug.