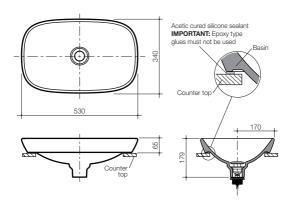

## Contura 530 Solid Surface Inset

Solid Surface Inset Vanity Basin

Basin Size: 530mm x 340mm (nominal).

Bowl capacity: 8 litres.

Simplicity is the new luxury. Caroma's **Contura** collection comprises of soft and organic shapes that enable a feeling of space. Made from solid surface, composite stone, cast from natural materials which is soft to the touch, hygienic and restorable. It also has a contemporary matte stone finish. This basin is suitable for general purpose, domestic and commercial applications.

Tap Holes: Basin available in no taphole only.

Overflow: Overflow not available.

**Fixing:** An acetic cured silicone sealant is used to secure the basin to the counter top. **Epoxy type glues must not be used.** Basin supplied with a template which must be used for the counter top cut-out.

Installation: Refer to Important Information for Plumbers section.

Colours: White only.

Supplied with integrated solid surface cap pop up waste.