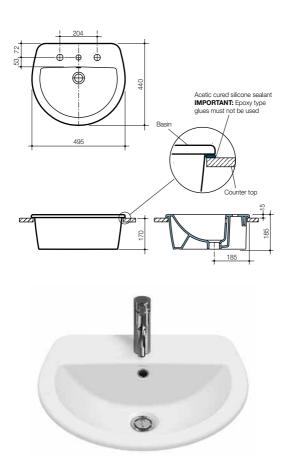

## Cosmo Vanity Basin

Vitreous China Vanity Basin

**Basin Size:** 495mm x 440mm (nominal). **Bowl capacity:** 4 litres to overflow.

Contemporary style doesn't have to mean edges and angles, nor does it have to cost the earth. The Caroma **Cosmo** vanity basin is surprisingly economical whilst offering elegant curves and a very modern aesthetic. Accentuating the understated elegance of the Cosmo style, this vanity basin has a self-rimming edge and smooth tapware landing for easy cleaning.

**Tap Holes:** The basin is available in one taphole and three taphole options.

**Overflow:** Overflow available only. Maximum tap flow rate of 15 litres/minute.

**Fixing:** The underside of the basin rim must be sealed to the counter top with an acetic cured silicone sealant. **Epoxy type glues must not be used.** Basin supplied with a template which must be used for the counter top cut-out.

Installation: Refer to Important Information for Plumbers section.

Colours: White only.

Supplied with chrome flush fitting waste and white plug.