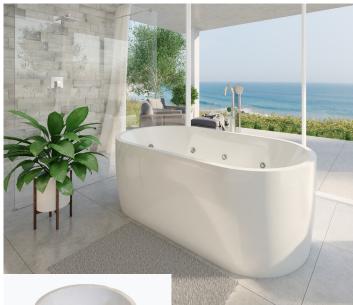

# ELISI

ELISI CONTOUR 14 JET FREESTANDING SPA BATH

• The Elisi reflects Decina's continuing evolution and pursuit in innovation, design and technology. This new freestanding spa bath can be readily and freely located. The bath rim has been designed to be as thin as possible with no controls, to give a minimal modern look and style.

### KEY FEATURES

- Freestanding 14-Jet Contour Spa Bath
- 14 x C-Lenda™ Flush jets
- Thin bath rim with no visible controls
- Made from sanitary grade acrylic
- Made to AS/NZ Standards: 2023/1995
- High gloss white
- Centre waste position
- Suitable for dual bathing
- Lumbar support
- Plug & waste not included