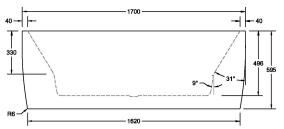

### SIZES (I)x(w)x(h)

• 1700 x 840 x 595 (mm)

## Contour Spa Bath ••

TOP VIEW

FRONT VIEW