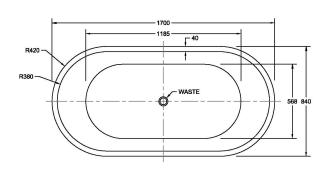

### SIZES (I)x(w)x(h)

• 1700 x 840 x 595 (mm)

## Contour Spa Bath ••

TOP VIEW

FRONT VIEW