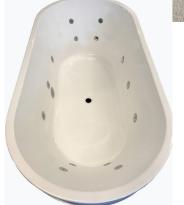

### KEY FEATURES

- Freestanding 14-Jet Contour Spa Bath
- 14 x C-Lenda™ Flush jets
- Thin bath rim with no visible controls
- Made from sanitary grade acrylic
- Made to AS/NZ Standards: 2023/1995
- High gloss white
- Centre waste position
- Suitable for dual bathing
- Lumbar support
- Plug & waste not included

#### SPA CONFIGURATION

- 750 watt remote spa key heat pump
- 8 x C-Lenda™ Flush Mini Jets (4 at each end)
- 6 x C-Lenda™ Flush Centro Jets (3 on each side)
- 1 x C-Lenda™ Flush Suction

Decina policy is for continuous product development; the design and specifications depicted are subject to change without notice, please check all specifications with your sales consultant prior to purchase,. Dimensions are nominal, it is strongly recommended installation does not begin until after delivery. Information provided is correct at time of print May 2018. www.decina.com.au 1300 332 46.