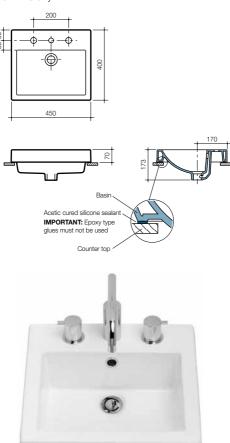

## Liano Nexus Inset Vanity Basin

Ceramic Vanity Basin

**Basin Size:** 450mm x 400mm (nominal). **Bowl capacity:** 5.5 litres to overflow.

The **Liano Nexus** inset vanity basin is part of an extensive range of co-ordinated basins that allows continuity of design throughout the project where basins of matching design for different applications are required. This basin is suitable for domestic and commercial applications.

Tap Holes: The basin is available in no taphole, one taphole (centre) ontions

**Overflow:** Overflow available only. Designed for maximum tap flow rate of 15 litres/minute.

**Fixing:** The underside of the basin rim must be sealed to the counter top with an acetic cured silicone sealant. **Epoxy type glues must not be used.** The basin is supplied with a template which must be used for the counter top cut-out.

Installation: Refer to Important Information for Plumbers section.

Colours: White only.

Supplied with chrome flush fitting waste and white plug.