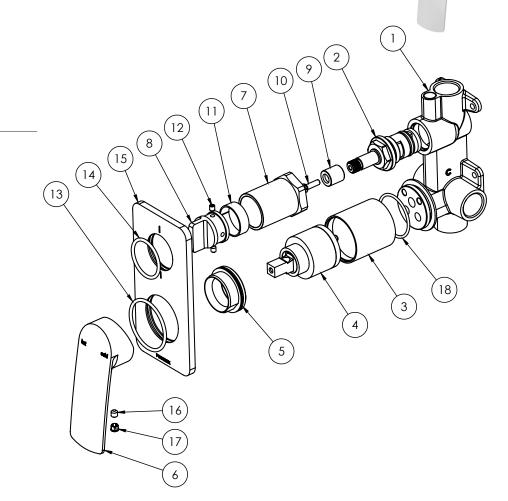

#### **PARTS LIST**

- I. MIXER BODY
- 2. DIVERTER
- 3. SLEEVE
- 4.35MM CARTRIDGE
- 5. DOME
- 6. HANDLE
- 7. DIVERTER SLEEVE
- 8. DIVERTER BUTTON
- 9. SPINDLE ADAPTOR
- IO. SCREW
- II. NYLON BEARING 12. GRUB SCREW M4X5
- 13. O-RING 39X2.5
- 14. O-RING 29X2.5
- 15. DRESS PLATE
- 16. GRUB SCREW M5X5
- 17. SCREW CAP
- 18. O-RING 33X2.0