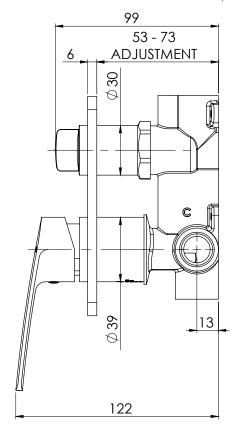

#### **PARTS LIST**

- I. MIXER BODY
- 2. DIVERTER
- 3. SLEEVE
- 4.35MM CARTRIDGE
- 5. DOME
- 6. HANDLE
- 7. DIVERTER SLEEVE
- 8. DIVERTER BUTTON
- 9. SPINDLE ADAPTOR
- IO. SCREW
- II. NYLON BEARING 12. GRUB SCREW M4X5
- 13. O-RING 39X2.5
- 14. O-RING 29X2.5
- 15. DRESS PLATE
- 16. GRUB SCREW M5X5
- 17. SCREW CAP
- 18. O-RING 33X2.0