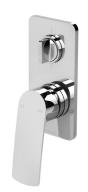

# **MEKKO**

## SHOWER / BATH DIVERTER MIXER

PRODUCT CODE: 115-7910-00 FINISH: **CHROME** WELS: N/A

INFORMATION:

TEMPERATURE RATING: MIN 1° - MAX 75° PRESSURE RATING: MIN 150 kPa -

MAX 500 kPa

AVAILABLE IN:

FOR MORE INFORMATION VISIT www.phoenixtapware.com.au