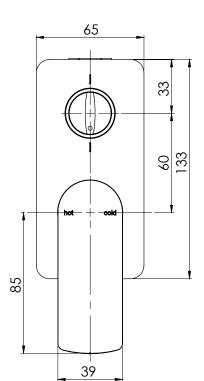

## **MEKKO**

### SHOWER / BATH DIVERTER MIXER

PRODUCT CODE: FINISH:

WELS:

115-7910-00 **CHROME** N/A