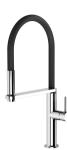

## BLIX FLEXIBLE HOSE SINK MIXER ROUND

#### **AVAILABLE IN**

10473100C Chrome

Brushed Nickel Matte Black

10473100MB