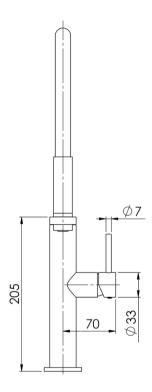

# **DESIGNER SINK MIXERS**

## BLIX FLEXIBLE HOSE SINK MIXER ROUND



# **SPECIFICATIONS**







#### **AVAILABLE IN**







10473100C Chrome

Brushed Nickel Matte Black

10473100MB

### **INFORMATION**

Temperature Rating

1 - 75°C

Pressure Rating 150 - 500KPA





### **MAINTENANCE AND CARE:**

- All surfaces should be cleaned with mild liquid detergent or soap and water.
- Do not use cream cleaners or citrus based cleaning products, as they are abrasive.
- Use of unsuitable cleaning agents may damage the surface.
- Any damage caused in this way will not be covered by warranty.

Please visit https://www.phoenixtapware.com.au/warranty to view the full warranty