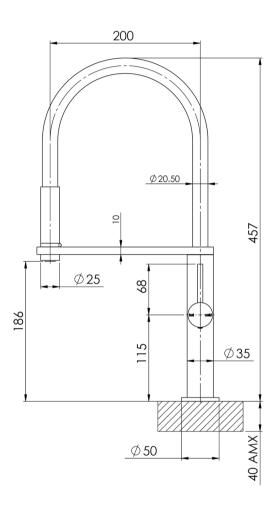

# **DESIGNER SINK MIXERS**

## BLIX FLEXIBLE HOSE SINK MIXER ROUND



# **SPECIFICATIONS**







#### **AVAILABLE IN**







10473100C Chrome

Brushed Nickel Matte Black

10473100MB

### **INFORMATION**

Temperature Rating

1 - 75°C

Pressure Rating 150 - 500KPA





### **MAINTENANCE AND CARE:**

- All surfaces should be cleaned with mild liquid detergent or soap and water.
- Do not use cream cleaners or citrus based cleaning products, as they are abrasive.
- Use of unsuitable cleaning agents may damage the surface.
- Any damage caused in this way will not be covered by warranty.

Please visit https://www.phoenixtapware.com.au/warranty to view the full warranty