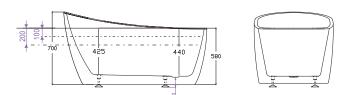

#### SIZE (l)x(w)x(h)

- *PI1400W* : 1400 x 740 x 700 (mm)
- *PI1500W* : 1500 x 740 x 700 (mm)
- PI1700W : 1700 x 740 x 700 (mm)