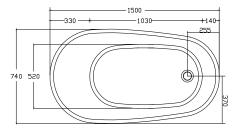

#### SIZE (l)x(w)x(h)

- *PI1400W* : 1400 x 740 x 700 (mm)
- *PI1500W* : 1500 x 740 x 700 (mm)
- PI1700W : 1700 x 740 x 700 (mm)

### CAPACITY 200MM BELOW BATH RIM

- 1400 mm: 109 litres
- 1500 mm: 127 litres
- 1700 mm: 167 litres