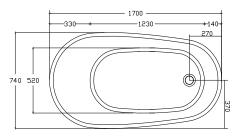

#### SIZE (l)x(w)x(h)

- *PI1400W* : 1400 x 740 x 700 (mm)
- *PI1500W* : 1500 x 740 x 700 (mm)
- PI1700W : 1700 x 740 x 700 (mm)

### CAPACITY 200MM BELOW BATH RIM

- 1400 mm: 109 litres
- 1500 mm: 127 litres
- 1700 mm: 167 litres