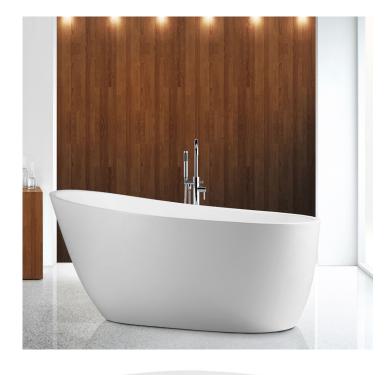

## PICCOLO FREESTANDING BATH

• With its high reclining end and ultra-thin edges, this striking addition will be the focal point in smaller bathrooms. Deceptively spacious the Piccolo is sure to create a lavish, comfortable bathing experience.