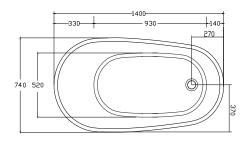

#### SIZE (l)x(w)x(h)

- *PI1400W* : 1400 x 740 x 700 (mm)
- *PI1500W* : 1500 x 740 x 700 (mm)
- PI1700W : 1700 x 740 x 700 (mm)

### CAPACITY 200MM BELOW BATH RIM

- 1400 mm: 109 litres
- 1500 mm: 127 litres
- 1700 mm: 167 litres