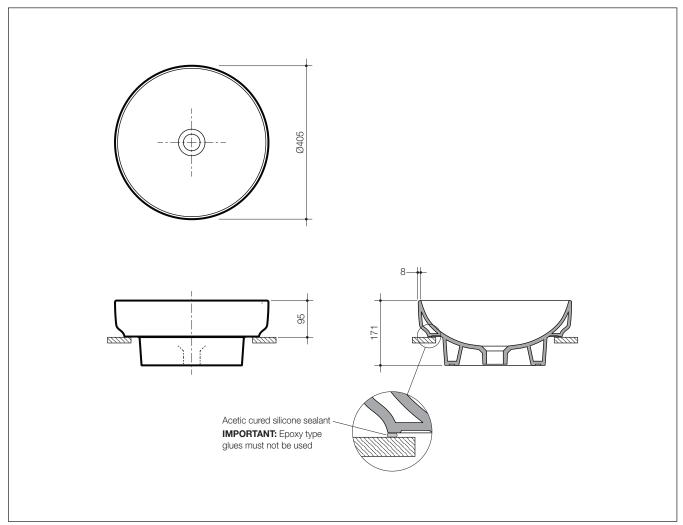

## Sculptural Round 405

Basin Size: 405mm diameter (nominal)

commercial applications.

Tapware shown not included.

| Tap Holes:            | Basin available in: No tapholes Code No.876700.                                                                                                                                                                                                                                                                                                    |
|-----------------------|----------------------------------------------------------------------------------------------------------------------------------------------------------------------------------------------------------------------------------------------------------------------------------------------------------------------------------------------------|
| Waste Outlet:         | The basin has been designed for the Caroma waste outlet suitable for a 40mm trap connection. Chrome flush fitting waste and white plug supplied. Alternative waste options are available — Plug & anti-vandal flush fitting chrome waste Code No.687141C; Plug & chrome grate waste Code No.687328C; Chrome pop-up plug and waste Code No.687329C. |
| <b>Bowl Capacity:</b> | 8.4 litres to overflow.                                                                                                                                                                                                                                                                                                                            |
| Overflow:             | Overflow not available.                                                                                                                                                                                                                                                                                                                            |
| Fixing:               | The underside of the basin rim must be sealed to the counter top with an acetic cured silicone sealant. <b>Epoxy type glues must not be used.</b><br>The basin is supplied with a template which must be used for the counter top cut-out.                                                                                                         |
| Colours:              | White only.                                                                                                                                                                                                                                                                                                                                        |
| Dimensions:           | All dimensions are in millimetres and are subject to normal manufacturing variations. Caroma pursues a policy of continuing improvement in design and performance of its products. The right is therefore reserved to vary specifications without notice.                                                                                          |