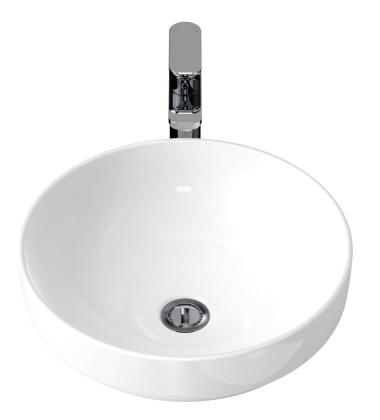

## **Sculptural Round 405**

Ceramic Inset Vanity Basin (without tap landing)

Nominal Size: 405mm diameter

The Sculptural basin range represents freshness and simplicity of nordic style design. Influenced by global trends in thinner rim design, the wide variety of shapes and sizes is sure to appeal to the style conscious seeking luxury design. The basin is suitable for general purpose, domestic and