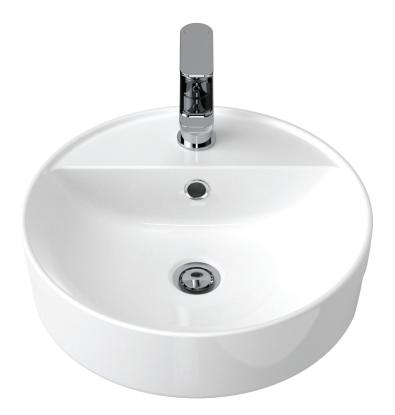

## **Sculptural Round 430**

Ceramic Semi Recessed Vanity Basin

Nominal Size: 430mm diameter

## Sculptural Round 430

Basin Size: 430mm diameter

Tapware shown not included.

| The Sculptural basin range represents freshness and simplicity of nordic style design. Influenced     |  |
|-------------------------------------------------------------------------------------------------------|--|
| by global trends in thinner rim design, the wide variety of shapes and sizes is sure to appeal to the |  |
| style conscious seeking luxury design. The basin is suitable for general purpose, domestic and        |  |
| commercial applications.                                                                              |  |