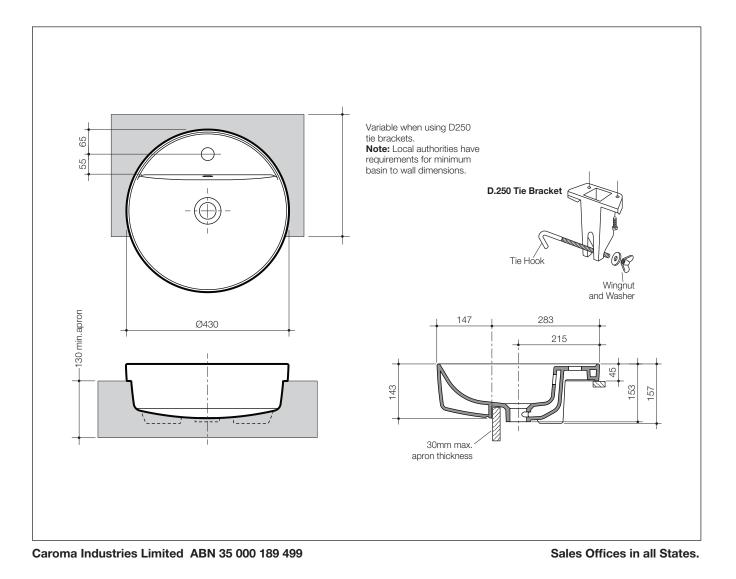

| Tap Holes:     | Basin available in: One taphole Code No.877615.                                                                                                                                                                                                                                                                                                    |
|----------------|----------------------------------------------------------------------------------------------------------------------------------------------------------------------------------------------------------------------------------------------------------------------------------------------------------------------------------------------------|
| Waste Outlet:  | The basin has been designed for the Caroma waste outlet suitable for a 40mm trap connection. Chrome flush fitting waste and white plug supplied. Alternative waste options are available — Plug & anti-vandal flush fitting chrome waste Code No.687141C; Plug & chrome grate waste Code No.687328C; Chrome pop-up plug and waste Code No.687329C. |
| Bowl Capacity: | 2.7 litres to overflow.                                                                                                                                                                                                                                                                                                                            |
| Overflow:      | Overflow available only. Designed for maximum tap flow rate of 15 litres/minute.                                                                                                                                                                                                                                                                   |
| Fixing:        | The underside of the basin rim must be sealed to the counter top with an acetic cured silicone sealant. <b>Epoxy type glues must not be used.</b><br>The basin is supplied with a template which must be used for the counter top cut-out.                                                                                                         |
| Colours:       | White only.                                                                                                                                                                                                                                                                                                                                        |
| Dimensions:    | All dimensions are in millimetres and are subject to normal manufacturing variations. Caroma pursues a policy of continuing improvement in design and performance of its products. The right is therefore reserved to vary specifications without notice.                                                                                          |